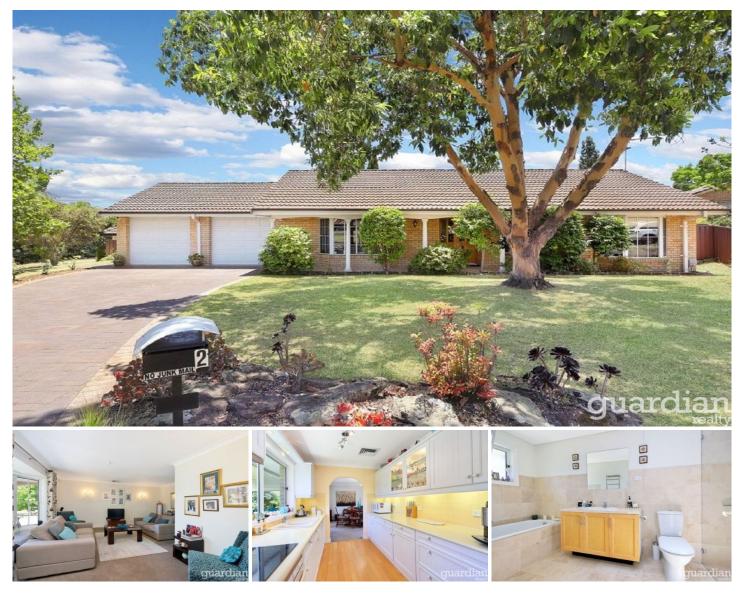

## 2 Cadman Crescent Castle Hill NSW

An immaculate family home close to Castle Hill Shopping Centre, Castle Hill High School and Excelsior Public Schools features 3 bedrooms (two with built-ins), natural light via the bay windows brightens the large lounge room, with separate dining. The cheerful galley style kitchen has electric cooking with dishwasher, ample storage and bench space that overlooks the large child-friendly backyard with undercover pergola.

Additional Features:

- ? Ducted Air Conditioning
- ? Alarm System
- ? Internal Laundry with storage
- ? Double Auto Garage
- ? M2 City Buses, parklands and Metro Station near by

View : https://www.guardianrealty.com.au/lease/nsw/hill s/castle-hill/residential/house/6881045