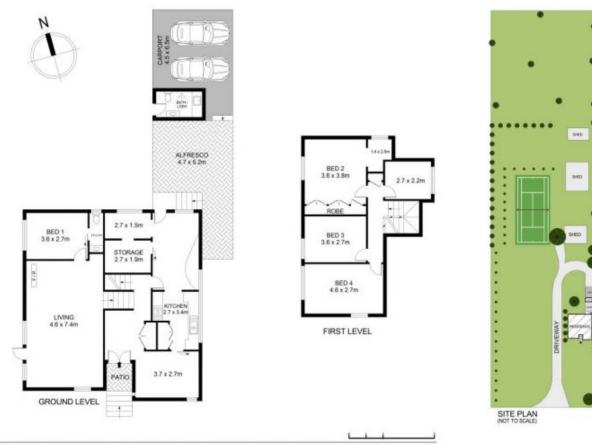

## 67 Annangrove Road Kenthurst NSW

Enviably located in a prestigious Kenthurst position, this five acre parcel is full of potential for you to design and build your dream home. The arable acres offer plenty of space for a huge range of home designs with room left for a pool, tennis court, in-law accommodation and shed. An existing home ready to be knocked down is currently located on the property, with multiple locations on the 5 acres offering the ideal building parcel for your new masterpiece.

Gavin Weekley 0407 024 600

Josh McAdam 0425 886 484

534 Old Northern Road Dural NSW 02 9651 1666

Disclaimer Floor Plan measurements are approximate and are for illustrative purposes only. While we cannot doubt the floor plans accuracy , we make no guarantee , warranty or representation as to the accuracy and completeness of the floor plan