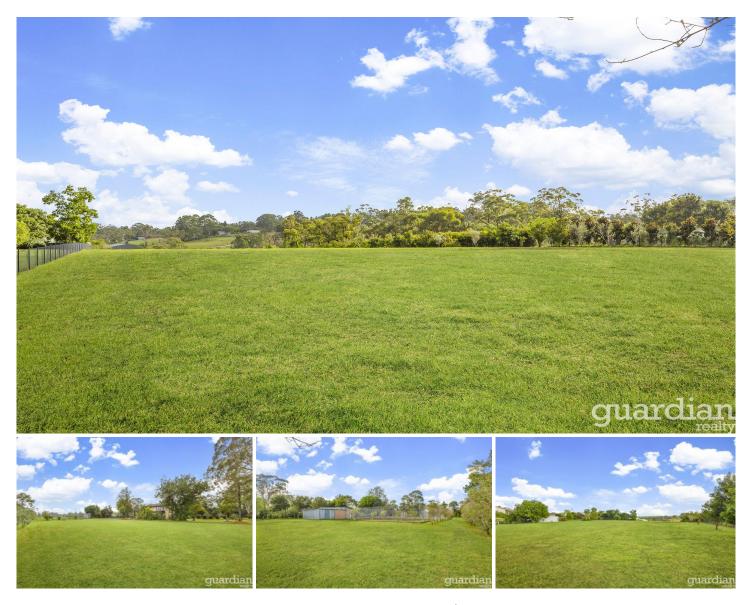

## 67 Annangrove Road Kenthurst NSW

Enviably located in a prestigious Kenthurst position, this five acre parcel is full of potential for you to design and build your dream home. The arable acres offer plenty of space for a huge range of home designs with room left for a pool, tennis court, in-law accommodation and shed. An existing home ready to be knocked down is currently located on the property, with multiple locations on the 5 acres offering the ideal building parcel for your new masterpiece.

The arable acres offer a peaceful and picturesque outlook without compromise on convenience. The address is an easy drive to elite schools, pre-schools, local shops and cafes. It's just over five minutes to Round Corner Shopping Centre, buses and restaurants.

? A highly-sought 5.09 acre (2.06HA) parcel

- **Price** : \$ 4,350,000
- View
- Land Size : 5 Acres
  - : https://www.guardianrealty.com.au/sale/nsw /hills/kenthurst/residential/acreagesemirural/ 6880281