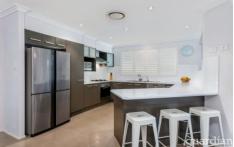

## 36 Heathfield Street Kellyville Ridge NSW

Ticking the box as a perfect and easy-care family home, this single level delight offers an abundance of living space as well as plenty of opportunity for entertaining. The neutrally-toned residence boasts a flexible floorplan which includes a rear rumpus room, media room or home office and a formal lounge zone. Centrally-set between the living spaces, the large kitchen features modern stainless-steel cooking appliances, plenty of bench space and a breakfast bar. Glass sliders open from the rear rumpus room to a generous covered entertaining area which looks to the private pool area and grassy yard.