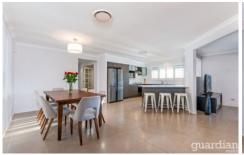

## 36 Heathfield Street Kellyville Ridge NSW

Ticking the box as a perfect and easy-care family home, this single level delight offers an abundance of living space as well as plenty of opportunity for entertaining. The neutrally-toned residence boasts a flexible floorplan which includes a rear rumpus room, media room or home office and a formal lounge zone. Centrally-set between the living spaces, the large kitchen features modern stainless-steel cooking appliances, plenty of bench space and a breakfast bar. Glass sliders open from the rear rumpus room to a generous covered entertaining area which looks to the private pool area and grassy yard.