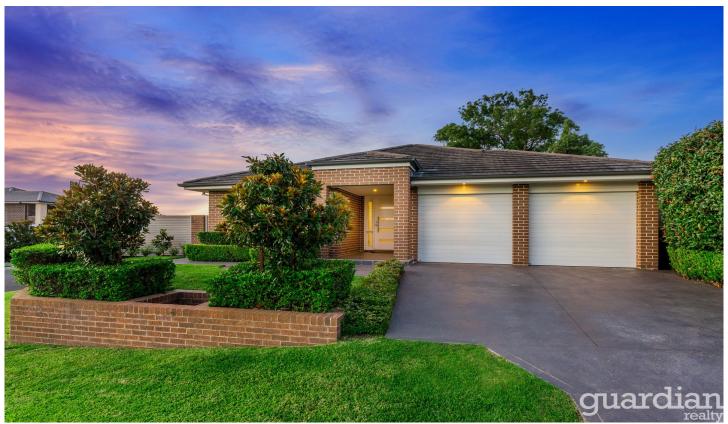

## 36 Heathfield Street Kellyville Ridge NSW

Ticking the box as a perfect and easy-care family home, this single level delight offers an abundance of living space as well as plenty of opportunity for entertaining. The neutrally-toned residence boasts a flexible floorplan which includes a rear rumpus room, media room or home office and a formal lounge zone. Centrally-set between the living spaces, the large kitchen features modern stainless-steel cooking appliances, plenty of bench space and a breakfast bar. Glass sliders open from the rear rumpus room to a generous covered entertaining area which looks to the private pool area and grassy yard.

4 🕒 2 🖺 2 🖨

**Price** : \$ 1,627,000 **Land Size** : 551.7 sqm

View: https://www.guardianrealty.com.au/sale/nsw/hills/kellyville-ridge/residential/house/68611

46

Luke Bavaro 0488 093 292

Nathan Gilmour 0488 025 900