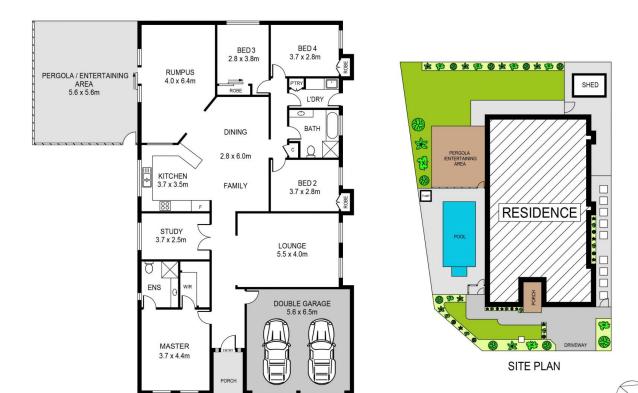

## 36 Heathfield Street Kellyville Ridge NSW

Ticking the box as a perfect and easy-care family home, this single level delight offers an abundance of living space as well as plenty of opportunity for entertaining. The neutrally-toned residence boasts a flexible floorplan which includes a rear rumpus room, media room or home office and a formal lounge zone. Centrally-set between the living spaces, the large kitchen features modern stainless-steel cooking appliances, plenty of bench space and a breakfast bar. Glass sliders open from the rear rumpus room to a generous covered entertaining area which looks to the private pool area and grassy yard.

Set at the front of the home, the master suite enjoys the privacy of an ensuite and a walk-in wardrobe. The other three bedrooms include built-in wardrobes and are served by a generous main bathroom. This ultra-convenient address is close to Rouse Hill Town Centre, buses, Rouse

## 36 HEATHFIELD STREET, KELLYVILLE RIDGE