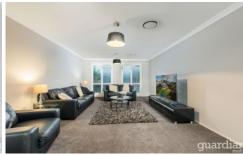

## 36 Heathfield Street Kellyville Ridge NSW

Ticking the box as a perfect and easy-care family home, this single level delight offers an abundance of living space as well as plenty of opportunity for entertaining. The neutrally-toned residence boasts a flexible floorplan which includes a rear rumpus room, media room or home office and a formal lounge zone. Centrally-set between the living spaces, the large kitchen features modern stainless-steel cooking appliances, plenty of bench space and a breakfast bar. Glass sliders open from the rear rumpus room to a generous covered entertaining area which looks to the private pool area and grassy yard.