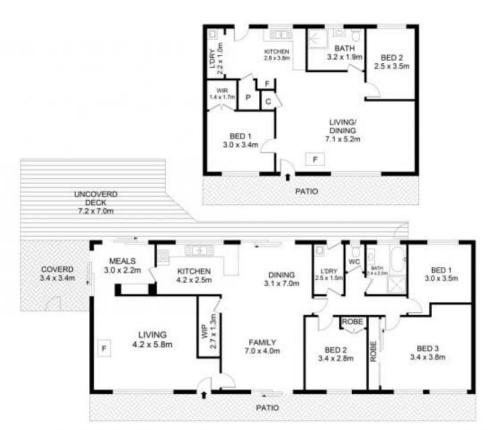

## 22 Canoelands Road Canoelands NSW

This incredible 22.5 acre parcel of land offers an amazing opportunity to secure the acreage lifestyle you've been dreaming of. Two separate dwellings with huge renovation potential are positioned back from the road for ultimate privacy. The main home features multiple living zones, three well-sized bedrooms and a rear entertainer's deck to truly enjoy the serenity and untouched bushland. Behind the main home is a two-bedroom granny-flat, which offers future potential as in-law or guest accommodation.

## 22 Canoelands Road, Canoelands

Disclaimer
Floor Plan measurements are approximate and are for illustrative purposes only. While we cannot doubt the floor plans accuracy, we make no guarantee, warranty or representation as to the accuracy and completeness of the floor plan