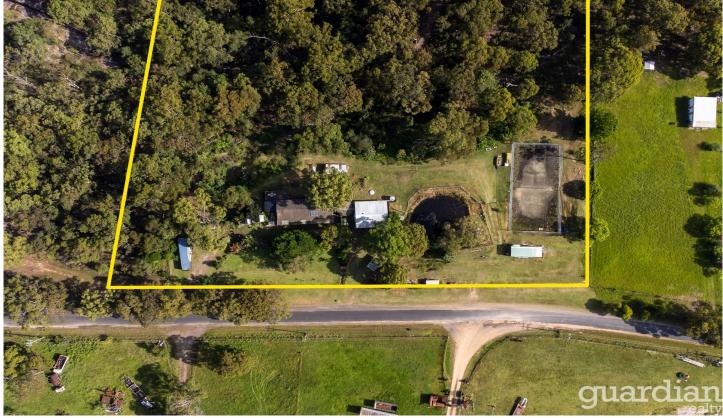

## 22 Canoelands Road Canoelands NSW

This incredible 22.5 acre parcel of land offers an amazing opportunity to secure the acreage lifestyle you've been dreaming of. Two separate dwellings with huge renovation potential are positioned back from the road for ultimate privacy. The main home features multiple living zones, three well-sized bedrooms and a rear entertainer's deck to truly enjoy the serenity and untouched bushland. Behind the main home is a two-bedroom granny-flat, which offers future potential as in-law or guest accommodation.

Alternatively, choose to knockdown and build your dream home to suit your needs, with plenty of room left for a swimming pool, shed and tennis court. This peaceful acreage address is an easy drive to Glenorie Village, 25 minutes from Round Corner Dural shops and buses. It's also central to Hornsby, Castle Hill and picturesque Wisemans Ferry.

5 📭 2 🖺 1 🗬

**Price** : \$ 1,550,000 **Land Size** : 22.5 Acres

View : https://www.guardianrealty.com.au/sale/nsw /hills/canoelands/residential/house/6859757

Ben Jobberns 0402 444 171

Harrison Mahaffie 0447 551 737