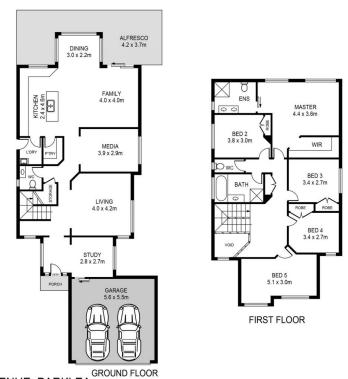

## 13 Bow Avenue Parklea NSW

Proudly standing amongst other quality family homes, this immaculate dual level residence ticks the boxes for growing families seeking a convenient lifestyle. Tiled living zones on the lower level of the home offer easy flow through to the rear alfresco and child-friendly backyard. The flexible floorplan offers multiple living zones including a media room perfect for family movie nights and a formal living space. An open family and dining zone surrounds the gourmet kitchen which boasts a large built-in pantry, modern cooking appliances and an island bench setting.

The upper level of the home features five well-sized bedrooms with timber flooring and integrated storage to four. An impressive master suite overlooks the backyard, includes a walk-in wardrobe and a neat ensuite with a double vanity. This ultra-convenient address is an easy walk to buses, close to Stanhope Village Shopping Centre

# SITE PLAN

## 13 BOW AVENUE, PARKLEA

PLANS SHOWN ARE FOR MARKETING PURPOSES ONLY, ALL DIMENSIONS ARE APPROXIMATE AND NOT TO SCALE. THEY ARE SUBJECT TO ERRORS AND INACCURACIES AND NO LIABILITY WILL BE ACCEPTED. INTERESTED PARTIES SHOULD MAKE THEIR OWN INQUIRIES.