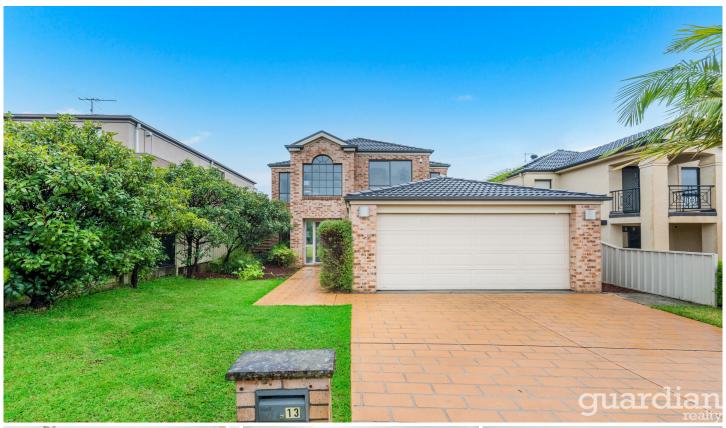

## 13 Bow Avenue Parklea NSW

Proudly standing amongst other quality family homes, this immaculate dual level residence ticks the boxes for growing families seeking a convenient lifestyle. Tiled living zones on the lower level of the home offer easy flow through to the rear alfresco and child-friendly backyard. The flexible floorplan offers multiple living zones including a media room perfect for family movie nights and a formal living space. An open family and dining zone surrounds the gourmet kitchen which boasts a large built-in pantry, modern cooking appliances and an island bench setting.

The upper level of the home features five well-sized bedrooms with timber flooring and integrated storage to four. An impressive master suite overlooks the backyard, includes a walk-in wardrobe and a neat ensuite with a double vanity. This ultra-convenient address is an easy walk to buses, close to Stanhope Village Shopping Centre

5 🗀 2 📛 2 🖨

**Price** : \$ 1,410,000 **Land Size** : 572 sqm

View : https://www.guardianrealty.com.au/sale/nsw

/western-sydney/parklea/residential/house/6

849367

**Aaron Godfrey** 0422 081 888

Sam Schwarz 0423 731 015