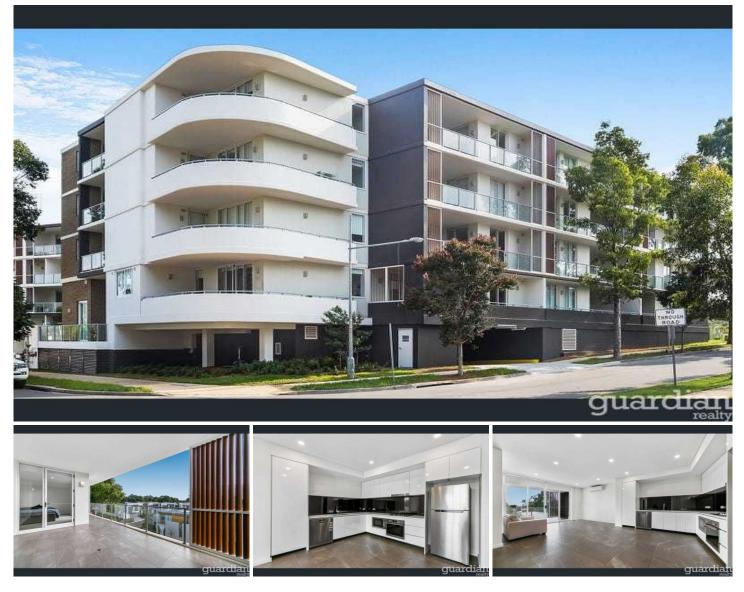

## ③ guardian

202/2 Bellcast Road Rouse Hill NSW

This stunning larger than average one bedroom unit is built with modern design and quality fittings and fixtures.

Located moments to Rouse Hill Metro Rail and Rouse Hill Town Centre it won't last long.

- Larger than your average 1 bedroom apartment

- Large 1 bedroom with mirrored built-in robe and balcony access

- Spacious open plan living and dining with exceptional outdoor flow

- Luxurious bathroom
- Large glass sliding doors lead onto two great sized balconies
- Secure car space, cage storage and internal lift access
- Air conditioning, video intercom, concealed laundry with dryer