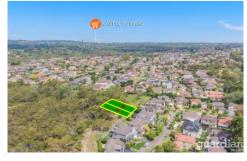

## 29/ Cattai Creek Drive Kellyville NSW

Enviably positioned as part of the sought-after Duncraig Estate, this land subdivision is one of the final opportunities to secure land within Kellyville. With nearly every block enjoying a bush outlook, the parcels allow for a variety of home styles. Boasting a relaxed outlook and community feel, the blocks offer an ideal place to build your dream home.

These rare blocks are surrounded by other high-quality homes and offer a convenient Hills lifestyle. The location is within walking distance to buses, Bernie Mullane Sporting Complex and other local parks, with Kellyville metro and multiple shopping centres are also a short drive away. The address is zoned for Sherwood Ridge Public School, and only a short drive to William Clarke College and other quality private schools.