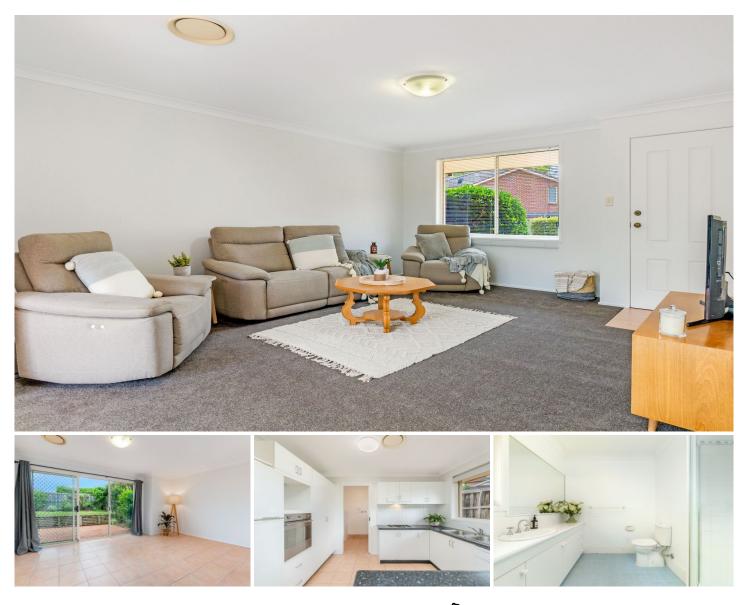

### 1/12 O'Grady Place Kellyville NSW

Neatly positioned within a small complex, this immaculate townhouse boasts a low maintenance and very convenient lifestyle. Spread over two levels, the ground floor opens to a sun-soaked lounge and dining zone which wraps around to the generous kitchen. The kitchen looks out to the backyard and includes a gas cooktop, plenty of storage, a built-in pantry and modern stainless-steel cooking appliances. Glass sliders open from the rear dining zone to a relaxed patio area and easy-care backyard.

The upper level of the townhouse features three well-sized bedrooms with built-in storage to two and a walk-in robe to the third. An ensuite adds a touch of luxury to the master suite while a generous main bathroom featuring a corner tub serves the other two bedrooms. This ultra-convenient address is close to local shops, buses, Kellyville metro, Bernie Mullane Sporting Complex and a number of quality