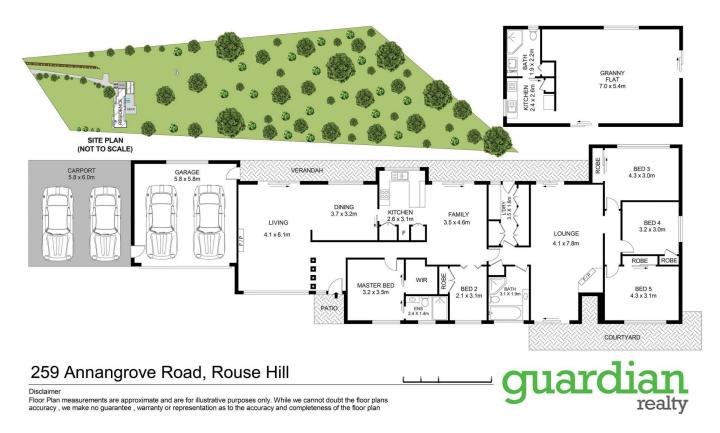

## 259 Annangrove Road Rouse Hill NSW

Enjoying an ultra-convenient position in a rapidly transforming Rouse Hill pocket, this mostly arable five-acre parcel is full of opportunity and potential. Surrounded by upcoming developments, this property is a great investment opportunity or suited to those seeking a Hills acreage lifestyle. An existing home is set back from the road for peace and quiet, and is spread over a practical single level design with multiple living zones positioned to enjoy the acreage outlook.

Four large bedrooms with integrated storage make up the formal accommodation of the home. The master suite enjoys the luxury of an ensuite while a generous bathroom serves the other bedrooms. Also positioned on the acres is a self-contained granny-flat perfect for guest accommodation or as an additional source of income. The address is within moments of Rouse Hill Town Centre, two