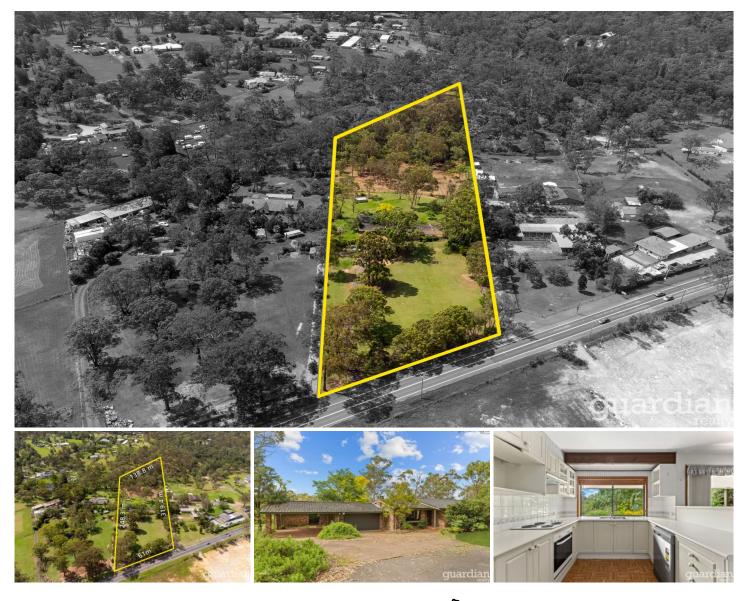

## 259 Annangrove Road Rouse Hill NSW

Enjoying an ultra-convenient position in a rapidly transforming Rouse Hill pocket, this mostly arable five-acre parcel is full of opportunity and potential. Surrounded by upcoming developments, this property is a great investment opportunity or suited to those seeking a Hills acreage lifestyle. An existing home is set back from the road for peace and quiet, and is spread over a practical single level design with multiple living zones positioned to enjoy the acreage outlook.

Four large bedrooms with integrated storage make up the formal accommodation of the home. The master suite enjoys the luxury of an ensuite while a generous bathroom serves the other bedrooms. Also positioned on the acres is a self-contained granny-flat perfect for guest accommodation or as an additional source of income. The address is within moments of Rouse Hill Town Centre, two