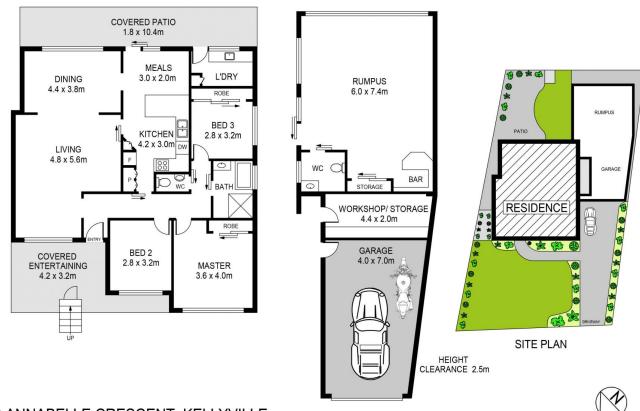

#### 43 Annabelle Crescent Kellyville NSW

Enjoying a peaceful position on the high side of the street, this neatly presented family home offers modern interiors and a flexible floorplan. Boasting a spacious living and dining zone to the left of entrance as well as an informal meals zone, there is plenty of space for the family to enjoy. Caesarstone benchtops frame the centrally-set, crisp kitchen which includes a built-in pantry, modern stainless-steel cooking appliances and plenty of storage. A separate rumpus room with a powder room and bar offers potential as a teenage retreat or entertainer's haven. The manicured backyard offers plenty of space for the kids to play while a paved area offers a relaxed place to enjoy a meal.

Three well-sized bedrooms with integrated storage to two make up the formal accommodation of the home. An impeccably renovated two-way main bathroom serves the

## 43 ANNABELLE CRESCENT, KELLYVILLE

#### DISCLAIMER

PLANS SHOWN ARE FOR MARKETING PURPOSES ONLY, ALL DIMENSIONS ARE APPROXIMATE AND NOT TO SCALE. THEY ARE SUBJECT TO ERRORS AND INACCURACIES AND NO LIABILITY WILL BE ACCEPTED. INTERESTED PARTIES SHOULD MAKE THEIR OWN INQUIRIES.