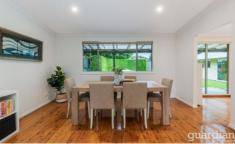

#### 43 Annabelle Crescent Kellyville NSW

Enjoying a peaceful position on the high side of the street, this neatly presented family home offers modern interiors and a flexible floorplan. Boasting a spacious living and dining zone to the left of entrance as well as an informal meals zone, there is plenty of space for the family to enjoy. Caesarstone benchtops frame the centrally-set, crisp kitchen which includes a built-in pantry, modern stainless-steel cooking appliances and plenty of storage. A separate rumpus room with a powder room and bar offers potential as a teenage retreat or entertainer's haven. The manicured backyard offers plenty of space for the kids to play while a paved area offers a relaxed place to enjoy a meal.