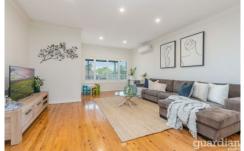

#### 43 Annabelle Crescent Kellyville NSW

Enjoying a peaceful position on the high side of the street, this neatly presented family home offers modern interiors and a flexible floorplan. Boasting a spacious living and dining zone to the left of entrance as well as an informal meals zone, there is plenty of space for the family to enjoy. Caesarstone benchtops frame the centrally-set, crisp kitchen which includes a built-in pantry, modern stainless-steel cooking appliances and plenty of storage. A separate rumpus room with a powder room and bar offers potential as a teenage retreat or entertainer's haven. The manicured backyard offers plenty of space for the kids to play while a paved area offers a relaxed place to enjoy a meal.