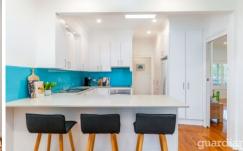

#### 43 Annabelle Crescent Kellyville NSW

Enjoying a peaceful position on the high side of the street, this neatly presented family home offers modern interiors and a flexible floorplan. Boasting a spacious living and dining zone to the left of entrance as well as an informal meals zone, there is plenty of space for the family to enjoy. Caesarstone benchtops frame the centrally-set, crisp kitchen which includes a built-in pantry, modern stainless-steel cooking appliances and plenty of storage. A separate rumpus room with a powder room and bar offers potential as a teenage retreat or entertainer's haven. The manicured backyard offers plenty of space for the kids to play while a paved area offers a relaxed place to enjoy a meal.