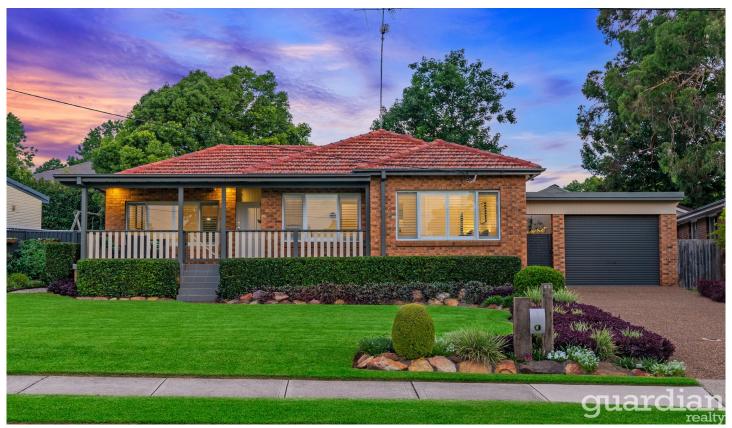

#### 43 Annabelle Crescent Kellyville NSW

Enjoying a peaceful position on the high side of the street, this neatly presented family home offers modern interiors and a flexible floorplan. Boasting a spacious living and dining zone to the left of entrance as well as an informal meals zone, there is plenty of space for the family to enjoy. Caesarstone benchtops frame the centrally-set, crisp kitchen which includes a built-in pantry, modern stainless-steel cooking appliances and plenty of storage. A separate rumpus room with a powder room and bar offers potential as a teenage retreat or entertainer's haven. The manicured backyard offers plenty of space for the kids to play while a paved area offers a relaxed place to enjoy a meal.

### 3 📭 1 🖺 2 🗬

**Price** : \$ 1,680,000 **Land Size** : 696 sqm

View : https://www.guardianrealty.com.au/sale/nsw/hills/kellyville/residential/house/6823046

Luke Bavaro 0488 093 292

Grant McEnally 0414 968 460

## 43 ANNABELLE CRESCENT, KELLYVILLE