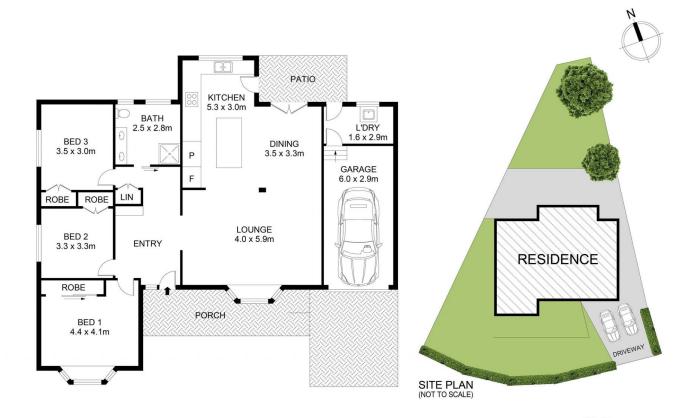

## **6 Miretta Place Castle Hill NSW**

Set on the high side of the street in a leafy Castle Hill pocket, this picturesque single level home is a perfect.

The home opens a generous open plan living space with easy flow through to the backyard.

Caesarstone benchtops frame the renovated kitchen which includes wine storage, a built-in pantry, island bench setting and modern stainless-steel cooking appliances.

A rear patio area looks to the manicured backyard, which is both child and pet friendly.

Three bedrooms make up the formal accommodation of the home.

A main bathroom featuring travertine floor-to-ceiling tiles

## 6 Miretta Place, Castle Hill

Disclaimer
Floor Plan measurements are approximate and are for illustrative purposes only. While we cannot doubt the floor plans accuracy, we make no guarantee, warranty or representation as to the accuracy and completeness of the floor plan