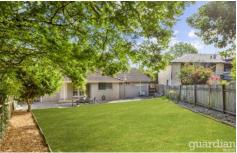

Caesarstone benchtops frame the renovated kitchen which includes wine storage, a built-in pantry, island bench setting and modern stainless-steel cooking appliances.

A rear patio area looks to the manicured backyard, which is both child and pet friendly.