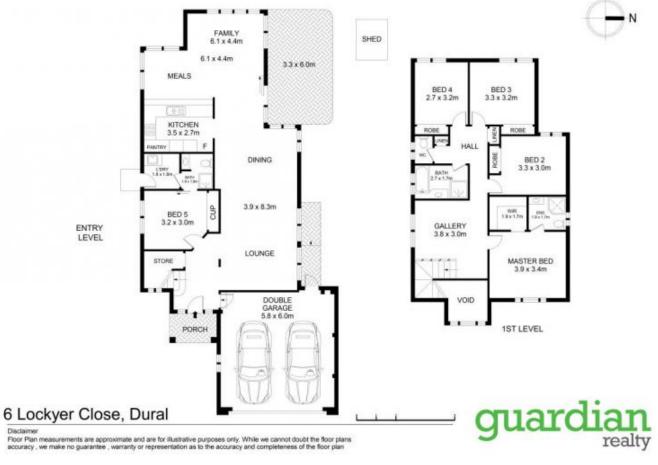

## 6 Lockyer Close Dural NSW

Tucked away within the secluded yet centrally located Elouera Estate, this pristine home with stylish street appeal offers equally impressive indoor and outdoor living spaces. Its family friendly floorplan complemented with neutrally schemed interiors awash with natural light comprise an open plan kitchen and casual living area offering clear views of the grassy backyard so the children are never out of sight.

- Light filled bedrooms, main with timber floorboards, ensuite and walk in robe

- Study / 5th bedroom with full bathroom
- Three full bathrooms
- Renovated gas kitchen flows to the casual living areas
- Floor to ceiling windows in formal lounge / dining room
- Upstairs rumpus
- Reverse cycle air conditioning and gas heating