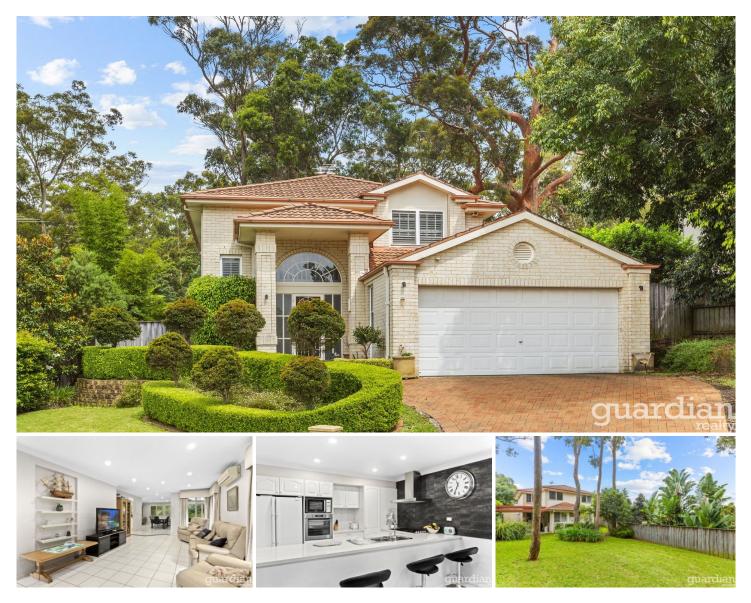

## 6 Lockyer Close Dural NSW

Tucked away within the secluded yet centrally located Elouera Estate, this pristine home with stylish street appeal offers equally impressive indoor and outdoor living spaces. Its family friendly floorplan complemented with neutrally schemed interiors awash with natural light comprise an open plan kitchen and casual living area offering clear views of the grassy backyard so the children are never out of sight.

- Light filled bedrooms, main with timber floorboards, ensuite and walk in robe

- Study / 5th bedroom with full bathroom
- Three full bathrooms
- Renovated gas kitchen flows to the casual living areas
- Floor to ceiling windows in formal lounge / dining room
- Upstairs rumpus
- Reverse cycle air conditioning and gas heating