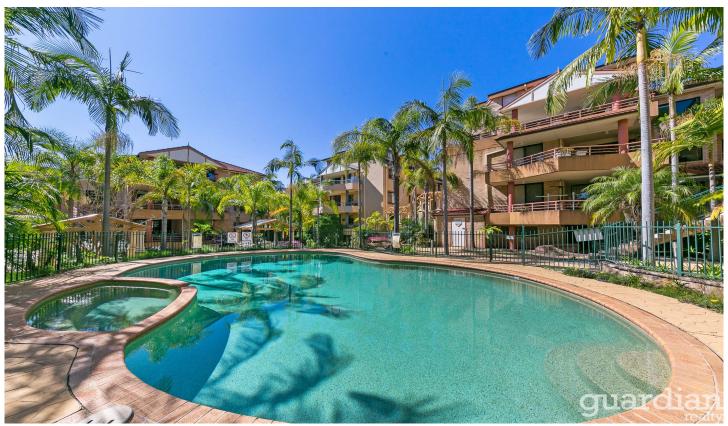

## 8/14-16 Campbell Street Northmead NSW

Well lit double brick property with 2 bedrooms, 2 bathrooms with an open plan living floor plan. The unit has 2 generous balconies, lock up garage, intercom security and a split system AC. The complex offers a well maintained pool and BBQ area. The kitchen has stainless steel appliances with gas cooking and stone benchtops. Close to shops, schools and amenities. No Pets.