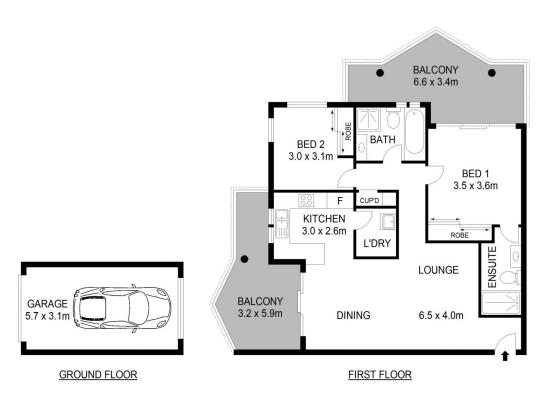

## 8/14-16 Campbell Street Northmead NSW

Well lit double brick property with 2 bedrooms, 2 bathrooms with an open plan living floor plan. The unit has 2 generous balconies, lock up garage, intercom security and a split system AC. The complex offers a well maintained pool and BBQ area. The kitchen has stainless steel appliances with gas cooking and stone benchtops. Close to shops, schools and amenities. No Pets.

## 8/14-16 CAMPBELL STREET, NORTHMEAD

DISCLAIMER:

PLANS SHOWN ARE FOR MARKETING PURPOSES ONLY, ALL DIMENSIONS ARE APPROXIMATE AND NOT TO SCALE. THEY ARE SUBJECT TO ERRORS AND INACCURACIES AND NO LIABILITY WILL BE ACCEPTED. INTERESTED PARTIES SHOULD MAKE THEIR OWN INQUIRIES.