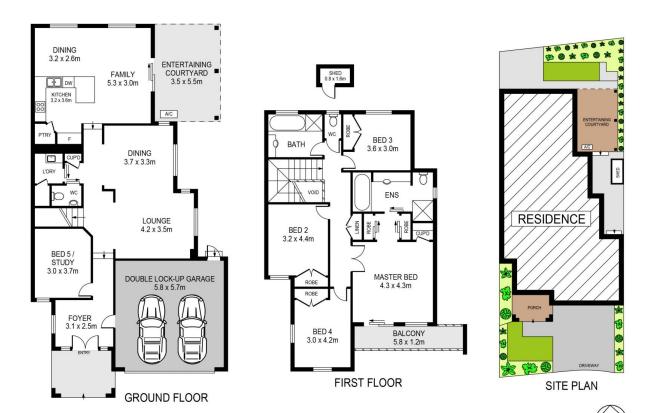

## 52 Linden Way Bella Vista NSW

Enjoying position within a peaceful enclave of homes, this dual level residence ticks the boxes for a low maintenance and ultra-convenient lifestyle. The lower level of the home offers multiple living zones including a formal lounge and dining zone with an easy flow through to a rear entertainer's courtyard. A large kitchen is centrally-set between the living zones and includes a built-in pantry, granite benchtops and modern stainless-steel cooking appliances. Glass sliders open from the rear family zone to a covered courtyard and easy-care backyard.

The upper level of this immaculate residence features four large bedrooms with integrated storage. The master suite enjoys access to a private balcony and a chic ensuite complete with floor-to-ceiling tiles and a bathtub, while a large contemporary bathroom serves the other bedrooms. This ultra-convenient address is a short walk to all

## DISCLAIMER:

PLANS SHOWN ARE FOR MARKETING PURPOSES ONLY, ALL DIMENSIONS ARE APPROXIMATE AND NOT TO SCALE. THEY ARE SUBJECT TO ERRORS AND INACCURACIES AND NO LIABILITY WILL BE ACCEPTED. INTERESTED PARTIES SHOULD MAKE THEIR OWN INQUIRIES.