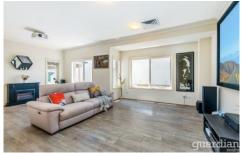

## 52 Linden Way Bella Vista NSW

Enjoying position within a peaceful enclave of homes, this dual level residence ticks the boxes for a low maintenance and ultra-convenient lifestyle. The lower level of the home offers multiple living zones including a formal lounge and dining zone with an easy flow through to a rear entertainer's courtyard. A large kitchen is centrally-set between the living zones and includes a built-in pantry, granite benchtops and modern stainless-steel cooking appliances. Glass sliders open from the rear family zone to a covered courtyard and easy-care backyard.