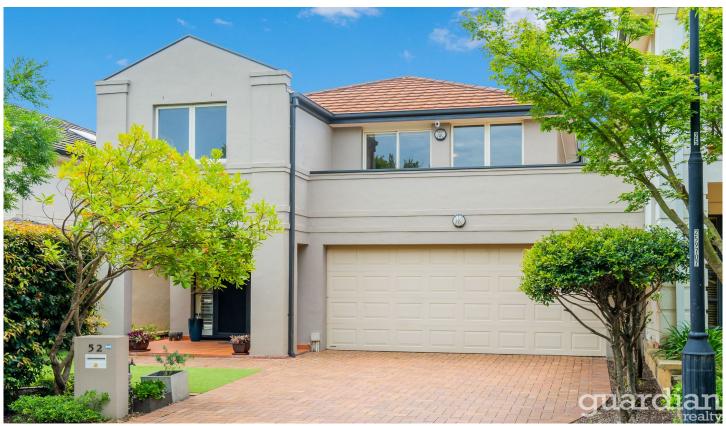

## 52 Linden Way Bella Vista NSW

Enjoying position within a peaceful enclave of homes, this dual level residence ticks the boxes for a low maintenance and ultra-convenient lifestyle. The lower level of the home offers multiple living zones including a formal lounge and dining zone with an easy flow through to a rear entertainer's courtyard. A large kitchen is centrally-set between the living zones and includes a built-in pantry, granite benchtops and modern stainless-steel cooking appliances. Glass sliders open from the rear family zone to a covered courtyard and easy-care backyard.

## 52 LINDEN WAY, BELLA VISTA