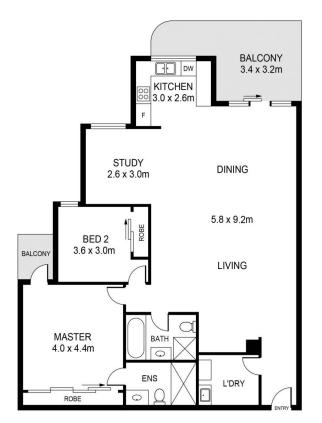

## 50/12-18 Hume Avenue Castle Hill NSW

This contemporary two-bedroom apartment boasts the perfect combination of ultimate convenience and easy-care living. Occupying an address within walking distance to Castle Towers, metro, City buses and restaurants; it's the perfect choice for downsizers, investors or as a first home. The floorplan offers a generous open plan living and dining zone with easy-flow through to a peaceful balcony. The kitchen is set to enjoy the leafy outlook and includes plenty of storage, a gas cooktop and modern stainless-steel cooking appliances.

Two generously-sized bedrooms with built-in wardrobes make up the formal accommodation of the apartment. The master suite enjoys the luxury of an ensuite as well as a private balcony. A sizable main bathroom serves the remainder of the apartment while a large internal laundry makes life easier. This impressive apartment truly offers a

## DISCLAIMER

PLANS SHOWN ARE FOR MARKETING PURPOSES ONLY, ALL DIMENSIONS ARE APPROXIMATE AND NOT TO SCALE. THEY ARE SUBJECT TO ERRORS AND INACCURACIES AND NO LABILITY WILL BE ACCEPTED. INTERESTED PARTIES SHOULD MAKE THEIR OWN INQUIRIES.