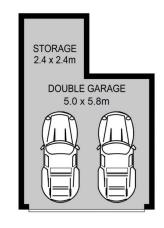

2 🕒 2 🔓 2 😭

Building Size: 162 sqm

View : https://www.guardianrealty.com.au/sale/ nsw/hills/castle-hill/residential/apartment

6816799

Grant McEnally 0414 968 460

## DISCLAIMER

PLANS SHOWN ARE FOR MARKETING PURPOSES ONLY, ALL DIMENSIONS ARE APPROXIMATE AND NOT TO SCALE. THEY ARE SUBJECT TO ERRORS AND INACCURACIES AND NO LABILITY WILL BE ACCEPTED. INTERESTED PARTIES SHOULD MAKE THEIR OWN INQUIRIES.