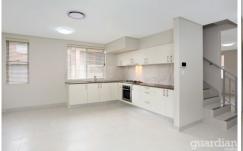

## 7/2 Cathay Place Kellyville NSW

This modern townhouse features 3 double size bedrooms all with large mirrored wardrobes with the master having a walk-in-robe and en-suite. There is an upstairs rumpus, study off garage, lounge room, meals/family room and the spacious kitchen with gas cooking and stainless steel appliances overlooks the alfresco and fully fenced rear yard.