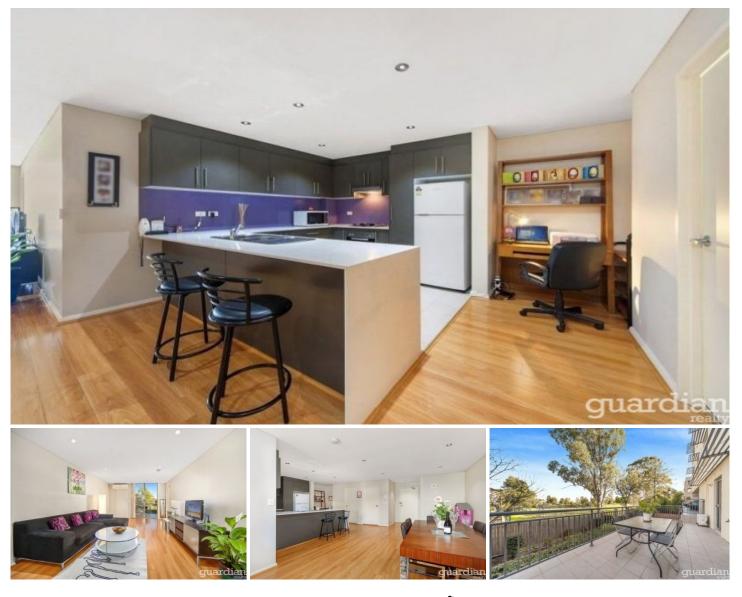

## 20/1-9 Shirley Street Carlingford NSW

This ground level apartment in a security complex offers a spacious combined lounge and dining room that flows out onto a large balcony overlooking parklands reserve. The large well-equipped kitchen features gas cooktop, Caesarstone bench tops with plenty of storage and breakfast bar. The master bedroom features an en-suite with bath and large wardrobe and balcony access. Additional Features:-

- Split Systems in master bedroom & living zone
- Timber veneer flooring
- Single car space with storage cage & plenty of visitor parking
- Study nook
- Internal laundry

Situated within the Carlingford West Public School and