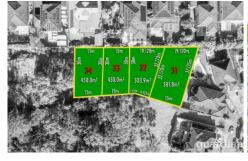

## LOT 31 CATTAI CREEK DRIVE, KELLYVILLE

DISCLAIMER

PLANS SHOWN ARE FOR MARKE INIG PURPOSES ONLY, ALL DIMENSIONS ARE APPROXIMATE AND NOT TO SCALE. THEY ARE SUBJECT TO ERRORS AND INACCURACIES AND NO LIABILITY WILL BE ACCEPTED. INTERESTED PARTIES SHOULD MAKE THEIR OWN INQUIRIES.

**Price** : \$ 1,521,000 **Land Size** : 581 sqm

View: https://www.guardianrealty.com.au/sale/nsw

/hills/kellyville/residential/land/6775581

Luke Bavaro 0488 093 292

Simon Kowald 0407 433 660