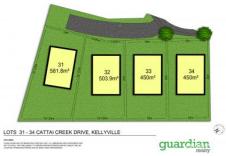

## LOT 31 CATTAI CREEK DRIVE, KELLYVILLE

DISCLAIMER

PLANS SHOWN ARE FOR MARKE INIG PURPOSES ONLY, ALL DIMENSIONS ARE APPROXIMATE AND NOT TO SCALE. THEY ARE SUBJECT TO ERRORS AND INACCURACIES AND NO LIABILITY WILL BE ACCEPTED. INTERESTED PARTIES SHOULD MAKE THEIR OWN INQUIRIES.

**Price** : \$ 1,521,000 **Land Size** : 581 sqm

View: https://www.guardianrealty.com.au/sale/nsw

/hills/kellyville/residential/land/6775581

Luke Bavaro 0488 093 292

Simon Kowald 0407 433 660