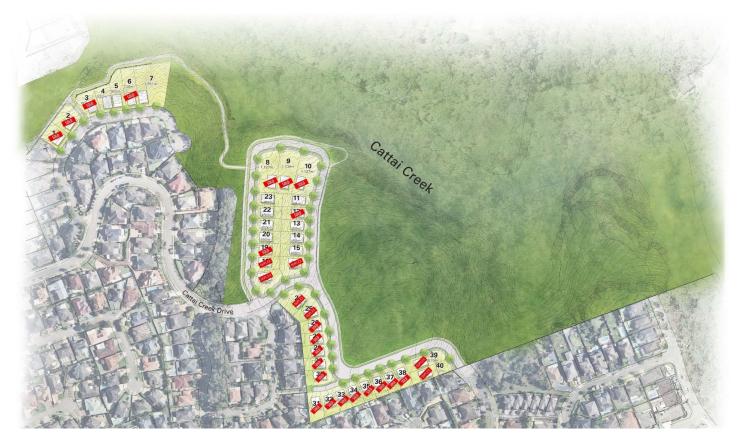

## 32/ Cattai Creek Drive Kellyville NSW

Enviably positioned as part of the sought-after Duncraig Estate, this land subdivision is one of the final opportunities to secure land within Kellyville. With nearly every block enjoying a bush outlook, the parcels allow for a variety of home styles. Boasting a relaxed outlook and community feel, the blocks offer an ideal place to build your dream home.

These rare blocks are surrounded by other high-quality homes and offer a convenient Hills lifestyle. The location is within walking distance to buses, Bernie Mullane Sporting Complex and other local parks, with Kellyville metro and multiple shopping centres are also a short drive away. The address is zoned for Sherwood Ridge Public School, and only a short drive to William Clarke College and other quality private schools.

For inspections please meet on the corner of Amy Hawkins Cct and Cattai Creek Dr.

? Lot 31: 581.8sqm, 15m frontage
? Lot 32: 503.9sqm, 14.05m frontage
? Lot 33: 450sqm, 15m frontage
? Lot 34: 450sqm, 15m frontage
? Registration late 2022