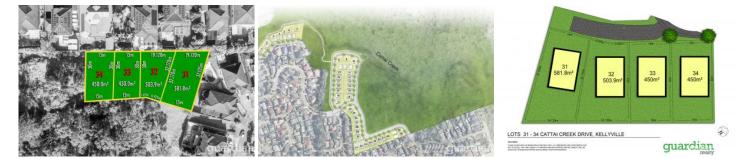

## LOT 34 CATTAI CREEK DRIVE, KELLYVILLE

DISCLAIMER: PLANS SHOWN ARE FOR MARKETING PURPOSES ONLY, ALL DIMENSIONS ARE APPROXIMATE AND NOT TO SCALE. THEY ARE SUBJECT TO ERRORS AND INACCURACIES AND NO LABILITY WILL BE ACCEPTED. INTERESTED PARTIES SHOLD AWAE THEIR OWN INQUIRES.

## Price : \$ 1,318,000

Land Size : 450 sqm View

: https://www.guardianrealty.com.au/sale/nsw /hills/kellyville/residential/land/6775130

0488 093 292

Simon Kowald 0407 433 660