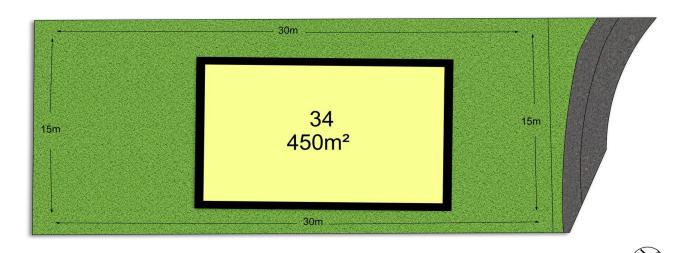

## LOT 34 CATTAI CREEK DRIVE, KELLYVILLE

DISCLAIMER: PLANS SHOWN ARE FOR MARKETING PURPOSES ONLY, ALL DIMENSIONS ARE APPROXIMATE AND NOT TO SCALE. THEY ARE SUBJECT TO ERRORS AND INACCURACIES AND NO LABILITY WILL BE ACCEPTED. INTERESTED PARTIES SHOLD AWAE THEIR OWN INQUIRES.

## Price : \$ 1,318,000

Land Size : 450 sqm View

: https://www.guardianrealty.com.au/sale/nsw /hills/kellyville/residential/land/6775130

0488 093 292

Simon Kowald 0407 433 660