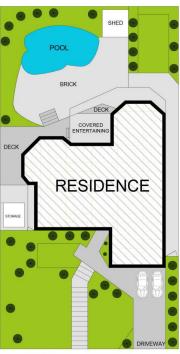

5 **-** 2 **-** 2 **-**

**Price** : \$ 2,340,000 **Land Size** : 759 sgm

View: https://www.guardianrealty.com.au/sale/nsw/hills/castle-hill/residential/house/6718493

Grant McEnally 0414 968 460

SITE PLAN (NOT TO SCALE)

## DISCLAIMER

PLANS SHOWN ARE FOR MARKETING PURPOSES ONLY, ALL DIMENSIONS ARE APPROXIMATE AND NOT TO SCALE. THEY ARE SUBJECT TO ERRORS AND INACCURACIES AND NO LIABILITY WILL BE ACCEPTED. INTERESTED PARTIES SHOULD MAKE THEIR OWN INQUIRIES.