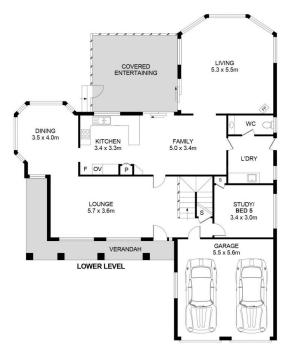

## 18 Powys Circuit Castle Hill NSW

Enjoying a peaceful position in an enviable Castle Hill pocket, this expansive dual level home ticks the boxes for growing families. The ground floor offers multiple living zones including a spacious formal lounge, dining area to the left of entry and a powder room to make busy family living a lot easier. A light-saturated rear living room enjoys the ambience of a corner fireplace while a generous open family zone offers seamless flow to outdoor entertaining. Granite benchtops frame the kitchen which includes a built-in pantry, induction cooktop, ample bench space and quality Westinghouse appliances. Dual decks flow from the rear of the home offering plenty of opportunity for entertaining family and friends. A solar heated pool complete with a beach area for the kids and a spa area for the adults to enjoy adds a resort-like entertaining feel to the home.

## DISCLAIMER

PLANS SHOWN ARE FOR MARKETING PURPOSES ONLY, ALL DIMENSIONS ARE APPROXIMATE AND NOT TO SCALE. THEY ARE SUBJECT TO ERRORS AND INACCURACIES AND NO LIABILITY WILL BE ACCEPTED. INTERESTED PARTIES SHOULD MAKE THEIR OWN INQUIRIES.