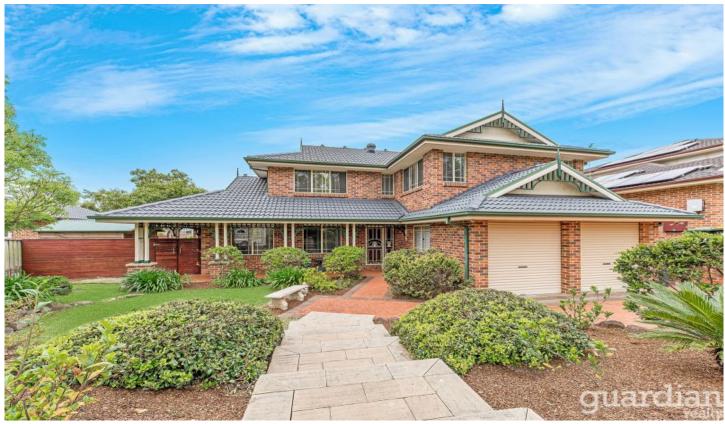

## 18 Powys Circuit Castle Hill NSW

Enjoying a peaceful position in an enviable Castle Hill pocket, this expansive dual level home ticks the boxes for growing families. The ground floor offers multiple living zones including a spacious formal lounge, dining area to the left of entry and a powder room to make busy family living a lot easier. A light-saturated rear living room enjoys the ambience of a corner fireplace while a generous open family zone offers seamless flow to outdoor entertaining. Granite benchtops frame the kitchen which includes a built-in pantry, induction cooktop, ample bench space and quality Westinghouse appliances. Dual decks flow from the rear of the home offering plenty of opportunity for entertaining family and friends. A solar heated pool complete with a beach area for the kids and a spa area for the adults to enjoy adds a resort-like entertaining feel to the home.

## 18 Powys Circuit, Castle Hill