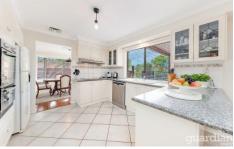

## 18 Powys Circuit Castle Hill NSW

Enjoying a peaceful position in an enviable Castle Hill pocket, this expansive dual level home ticks the boxes for growing families. The ground floor offers multiple living zones including a spacious formal lounge, dining area to the left of entry and a powder room to make busy family living a lot easier. A light-saturated rear living room enjoys the ambience of a corner fireplace while a generous open family zone offers seamless flow to outdoor entertaining. Granite benchtops frame the kitchen which includes a built-in pantry, induction cooktop, ample bench space and quality Westinghouse appliances. Dual decks flow from the rear of the home offering plenty of opportunity for entertaining family and friends. A solar heated pool complete with a beach area for the kids and a spa area for the adults to enjoy adds a resort-like entertaining feel to the home.