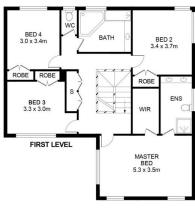

## 18 Powys Circuit Castle Hill NSW

Enjoying a peaceful position in an enviable Castle Hill pocket, this expansive dual level home ticks the boxes for growing families. The ground floor offers multiple living zones including a spacious formal lounge, dining area to the left of entry and a powder room to make busy family living a lot easier. A light-saturated rear living room enjoys the ambience of a corner fireplace while a generous open family zone offers seamless flow to outdoor entertaining. Granite benchtops frame the kitchen which includes a built-in pantry, induction cooktop, ample bench space and quality Westinghouse appliances. Dual decks flow from the rear of the home offering plenty of opportunity for entertaining family and friends. A solar heated pool complete with a beach area for the kids and a spa area for the adults to enjoy adds a resort-like entertaining feel to the home.

## DISCLAIMER

PLANS SHOWN ARE FOR MARKETING PURPOSES ONLY, ALL DIMENSIONS ARE APPROXIMATE AND NOT TO SCALE. THEY ARE SUBJECT TO ERRORS AND INACCURACIES AND NO LIABILITY WILL BE ACCEPTED. INTERESTED PARTIES SHOULD MAKE THEIR OWN INQUIRIES.