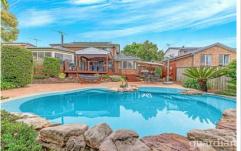

## 18 Powys Circuit Castle Hill NSW

Enjoying a peaceful position in an enviable Castle Hill pocket, this expansive dual level home ticks the boxes for growing families. The ground floor offers multiple living zones including a spacious formal lounge, dining area to the left of entry and a powder room to make busy family living a lot easier. A light-saturated rear living room enjoys the ambience of a corner fireplace while a generous open family zone offers seamless flow to outdoor entertaining. Granite benchtops frame the kitchen which includes a built-in pantry, induction cooktop, ample bench space and quality Westinghouse appliances. Dual decks flow from the rear of the home offering plenty of opportunity for entertaining family and friends. A solar heated pool complete with a beach area for the kids and a spa area for the adults to enjoy adds a resort-like entertaining feel to the home.