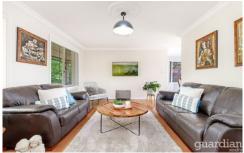

## 18 Powys Circuit Castle Hill NSW

Enjoying a peaceful position in an enviable Castle Hill pocket, this expansive dual level home ticks the boxes for growing families. The ground floor offers multiple living zones including a spacious formal lounge, dining area to the left of entry and a powder room to make busy family living a lot easier. A light-saturated rear living room enjoys the ambience of a corner fireplace while a generous open family zone offers seamless flow to outdoor entertaining. Granite benchtops frame the kitchen which includes a built-in pantry, induction cooktop, ample bench space and quality Westinghouse appliances. Dual decks flow from the rear of the home offering plenty of opportunity for entertaining family and friends. A solar heated pool complete with a beach area for the kids and a spa area for the adults to enjoy adds a resort-like entertaining feel to the home.