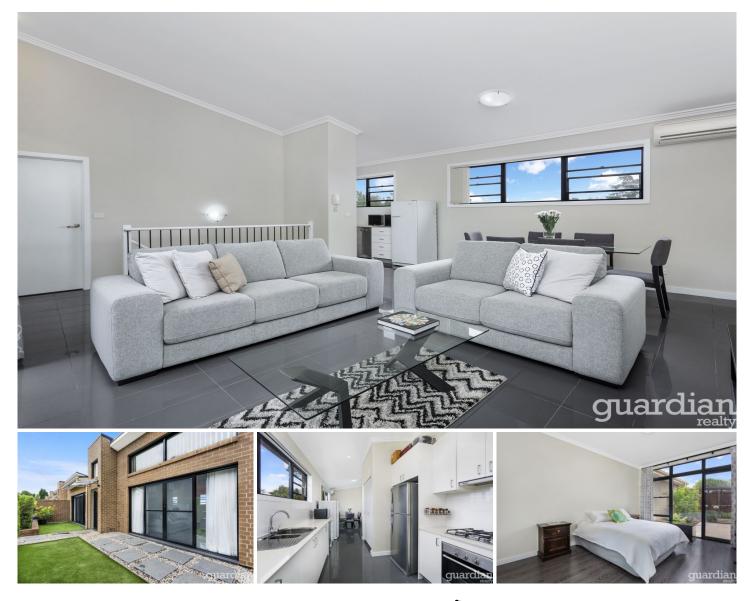

## 16/231-239 Old Northern Road Castle Hill NSW

An ideal investment or perfect low maintenance home, this modern townhouse features light-filled living spaces and accommodation. Spread over two bright levels, the chic layout boasts a generous open plan living space and access to two private courtyards. The neat galley kitchen is framed by Caesarstone benchtops and includes a gas cooktop, a built-in pantry as well as plenty of storage.

Two bedrooms are positioned on the lower floor with one including integrated storage and both enjoying access to a fully-fenced courtyard area. The master suite enjoys the luxury of an ensuite as well as private access to a courtyard. This ultra-convenient townhouse is an easy stroll to Castle Towers, metro, City buses, schools, restaurants and parks.

? Modern and low maintenance townhouse located at the

3 🛤 2 🚔 2 🚘

Price : \$ 1,270,000

Land Size : 252 sqm View : https://wy

 https://www.guardianrealty.com.au/sale/nsw /hills/castle-hill/residential/townhouse/67018 02