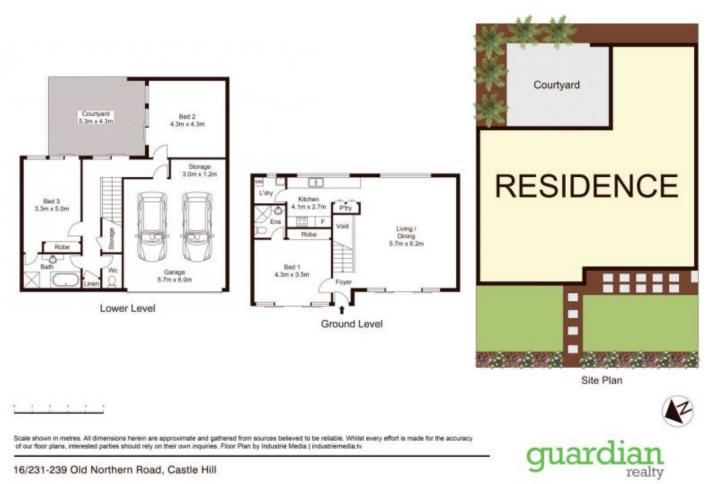

Grant McEnally 0414 968 460

https://www.guardianrealty.com.au

258 Old Northern Road Castle Hill NSW 02 9659 5222

Scale shown in metres. All dimensions herein are approximate and gathered from sources believed to be reliable. Whilst every effort is made for the accuracy of our floor plans, interested parties should rely on their own inquiries. Floor Plan by Industrie Media | industriemedia.tv

16/231-239 Old Northern Road, Castle Hill