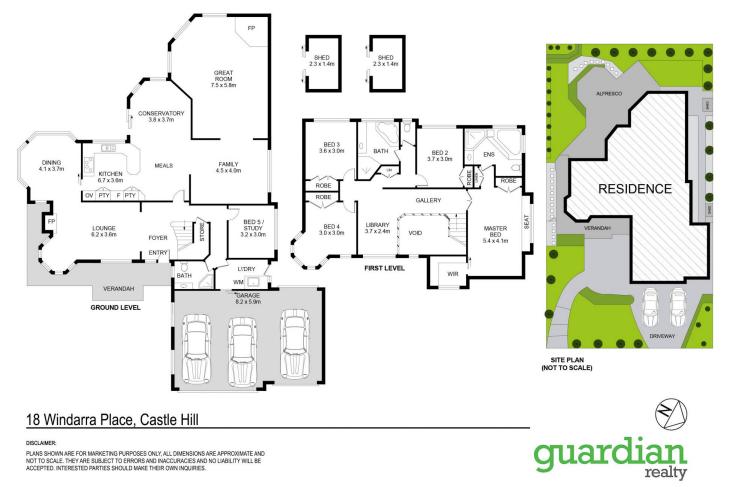

The upper level of the home features four well-sized bedrooms, each with integrated storage. A true haven for busy parents, the master suite is complete with a walk-in

Grant McEnally 0414 968 460

DISCLAIMER:

PLANS SHOWN ARE FOR MARKETING PURPOSES ONLY, ALL DIMENSIONS ARE APPROXIMATE AND NOT TO SCALE. THEY ARE SUBJECT TO ERRORS AND INACCURACIES AND NO LIABILITY WILL BE ACCEPTED. INTERESTED PARTIES SHOULD MAKE THEIR OWN INQUIRIES.