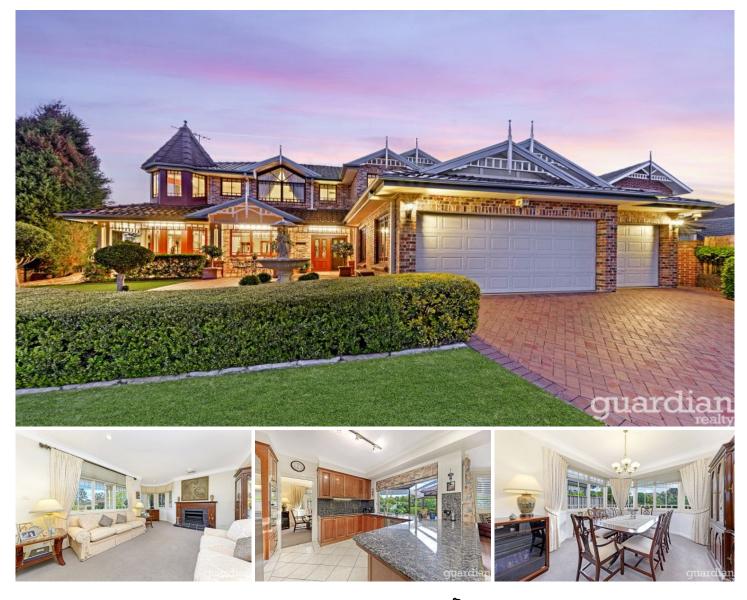

## **18 Windarra Place Castle Hill NSW**

Exuding pure class and sophistication right from its elegant façade, this immaculate and expansive residence is a perfect choice for growing families. Appointed with high quality inclusions throughout, the ground floor boasts multiple light-filled living zones including a formal lounge and rear conservatory style room complete with a fireplace. Granite benchtops frame the well-equipped kitchen which includes a double pantry, plenty of bench space, Miele stainless-steel cooking appliances and a breakfast bar seating area. The backyard offers a private paradise for entertaining family and friends, with a paved courtyard including a built-in barbecue area flowing from the informal living zones.

The upper level of the home features four well-sized bedrooms, each with integrated storage. A true haven for busy parents, the master suite is complete with a walk-in