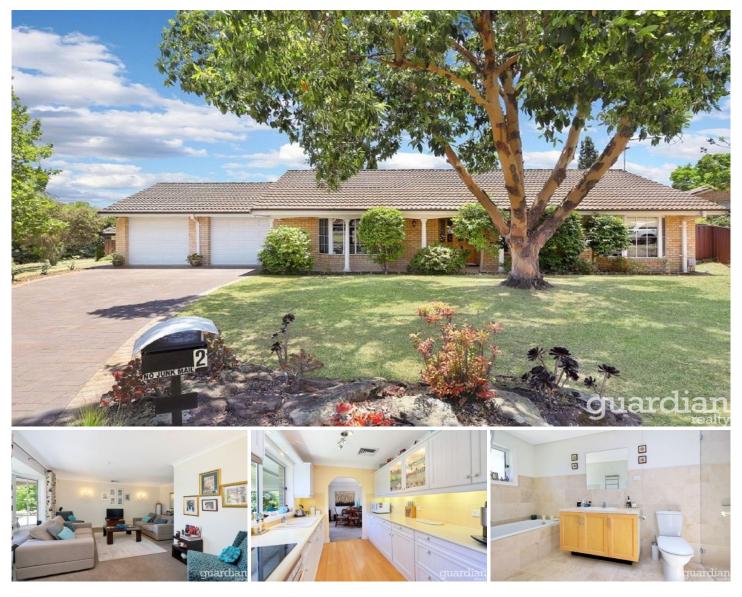

## 2 Cadman Crescent Castle Hill NSW

Enjoying a peaceful position in a leafy street, this family home is full of potential for both growing families and future development with R4 zoning. The home features three bedrooms. An ensuite serves the master suite while a large main bathroom serves the other bedrooms making busy family living simpler. Offering a sun-drenched layout with effortless flow from the indoor living to outdoor entertaining spaces. The easy-care backyard also offers plenty of space for the kids to play. This tranquil address is within walking distance to Showground metro, buses and parks. It is also just moments away from Castle Towers, City buses and a number of quality schools.

? Generous & low maintenance 930sqm block with R4 zoning

? Ducted air conditioning, alarm system

? FSR of 2.3 and potential building height 21m

3 🛤 2 📛 2 🚘

- Price : \$ 2,550,000
- Land Size : 9 View : h
- Land Size : 930 sqm
  - : https://www.guardianrealty.com.au/sale/nsw
    - /hills/castle-hill/residential/house/6699692