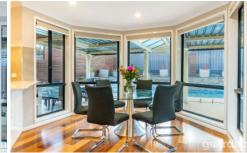

## 18 Langford Smith Close Kellyville NSW

Positioned in a peaceful Kellyville pocket just moments from all amenities, this dual level residence offers the ultimate in family living and entertaining. Spread over two spacious levels, the home boasts multiple light filled living zones including a formal dining zone on entry and a media room for relaxed family movie nights. The centrally-set gourmet kitchen is framed by stone benchtops, includes a built-in pantry and modern stainless-steel cooking appliances. Offering easy flow to alfresco entertaining, glass sliders open from the rear living area to a generous covered entertaining area which overlooks the pool and grassy yard.