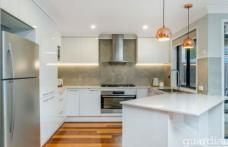

## 18 Langford Smith Close Kellyville NSW

Positioned in a peaceful Kellyville pocket just moments from all amenities, this dual level residence offers the ultimate in family living and entertaining. Spread over two spacious levels, the home boasts multiple light filled living zones including a formal dining zone on entry and a media room for relaxed family movie nights. The centrally-set gourmet kitchen is framed by stone benchtops, includes a built-in pantry and modern stainless-steel cooking appliances. Offering easy flow to alfresco entertaining, glass sliders open from the rear living area to a generous covered entertaining area which overlooks the pool and grassy yard.