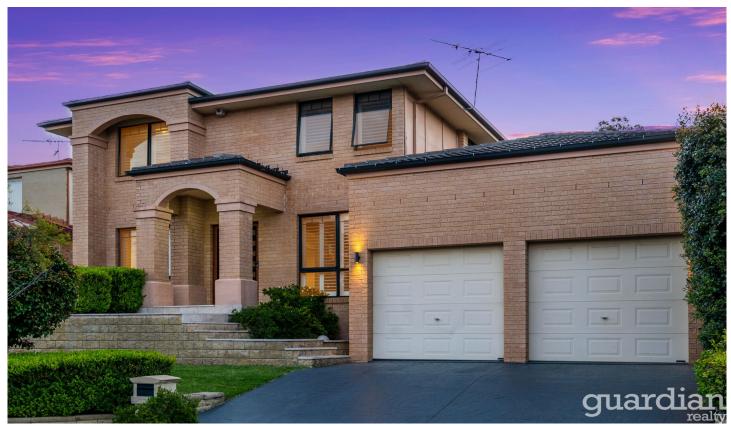

## 18 Langford Smith Close Kellyville NSW

Positioned in a peaceful Kellyville pocket just moments from all amenities, this dual level residence offers the ultimate in family living and entertaining. Spread over two spacious levels, the home boasts multiple light filled living zones including a formal dining zone on entry and a media room for relaxed family movie nights. The centrally-set gourmet kitchen is framed by stone benchtops, includes a built-in pantry and modern stainless-steel cooking appliances. Offering easy flow to alfresco entertaining, glass sliders open from the rear living area to a generous covered entertaining area which overlooks the pool and grassy yard.

4 🕒 2 📛 2 🖨

Land Size: 583 sqm

View : https://www.guardianrealty.com.au/sale/nsw

/hills/kellyville/residential/house/6694547

Luke Bavaro 0488 093 292

Simon Kowald 0407 433 660