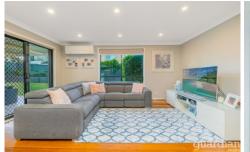

## 18 Langford Smith Close Kellyville NSW

Positioned in a peaceful Kellyville pocket just moments from all amenities, this dual level residence offers the ultimate in family living and entertaining. Spread over two spacious levels, the home boasts multiple light filled living zones including a formal dining zone on entry and a media room for relaxed family movie nights. The centrally-set gourmet kitchen is framed by stone benchtops, includes a built-in pantry and modern stainless-steel cooking appliances. Offering easy flow to alfresco entertaining, glass sliders open from the rear living area to a generous covered entertaining area which overlooks the pool and grassy yard.