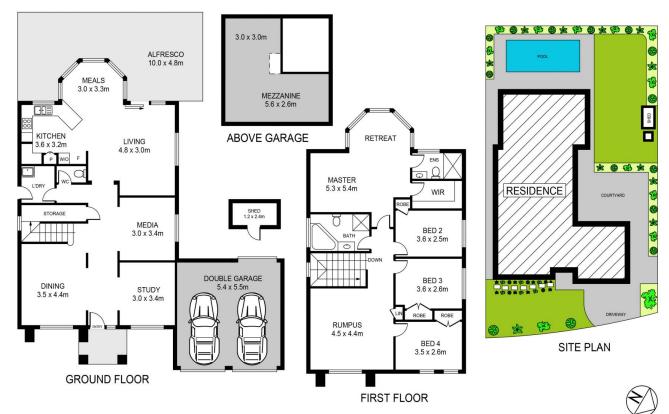

## 18 Langford Smith Close Kellyville NSW

Positioned in a peaceful Kellyville pocket just moments from all amenities, this dual level residence offers the ultimate in family living and entertaining. Spread over two spacious levels, the home boasts multiple light filled living zones including a formal dining zone on entry and a media room for relaxed family movie nights. The centrally-set gourmet kitchen is framed by stone benchtops, includes a built-in pantry and modern stainless-steel cooking appliances. Offering easy flow to alfresco entertaining, glass sliders open from the rear living area to a generous covered entertaining area which overlooks the pool and grassy yard.

An upper-level rumpus room connects four well-sized bedrooms with integrated storage and ceiling fans. A relaxed haven for parents, the master suite includes an additional retreat area, walk-in wardrobe and a modern

## 18 LANGFORD SMITH CLOSE, KELLYVILLE

## DISCLAIMER:

PLANS SHOWN ARE FOR MARKETING PURPOSES ONLY, ALL DIMENSIONS ARE APPROXIMATE AND NOT TO SCALE. THEY ARE SUBJECT TO ERRORS AND INACCURACIES AND NO LIABILITY WILL BE ACCEPTED. INTERESTED PARTIES SHOULD MAKET THEIR OWN INQUIRIES.