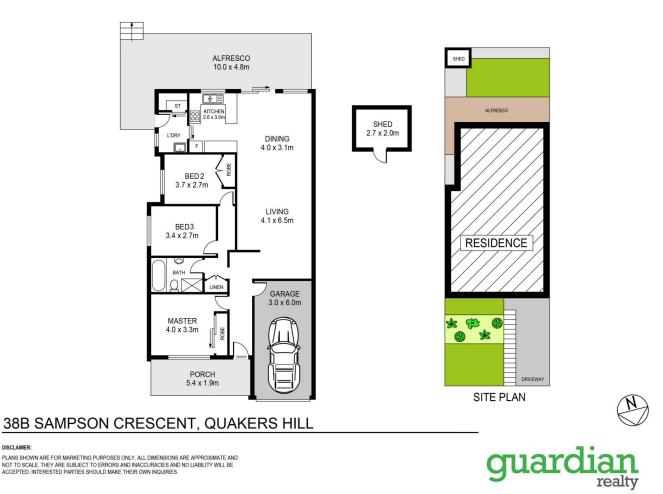

## 38B Sampson Crescent Quakers Hill NSW

Offering easy-care living perfect for first home buyers, downsizers or investors, this neat duplex has been meticulously maintained and is full of potential. Spread over a thoughtful single level design, the floorplan flows effortlessly though versatile living spaces to a private entertainer's delight. The bright kitchen offers plenty of storage, a gas cooktop and ample bench space. Glass sliders open from the rear dining zone to a spacious alfresco area which overlooks the manicured backyard, the perfect place for spending time with family and friends.

Three well-sized bedrooms make up the formal accommodation of the home. Two of the bedrooms include built-in wardrobes and the bathroom is positioned between the bedrooms and living zones for ease of access. This ultra-convenient address boasts easy access to the M7, local shops, Quakers Hill train station, Blacktown CBD and