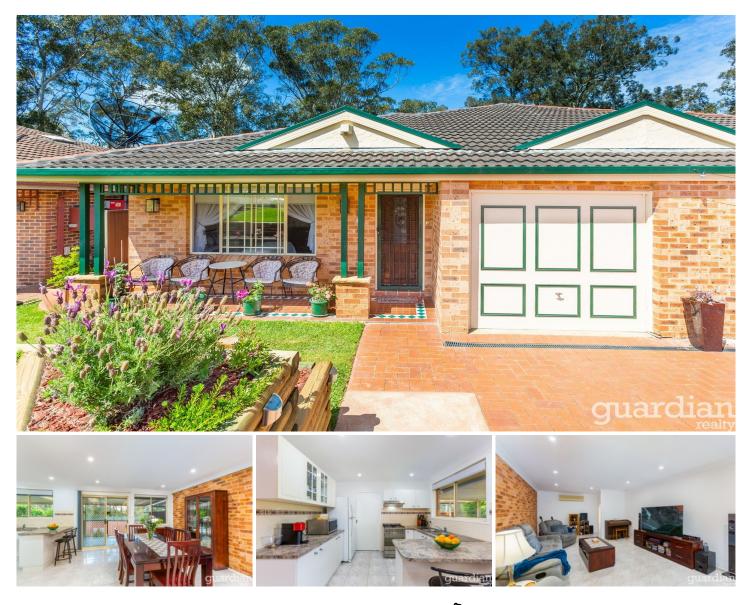

## 38B Sampson Crescent Quakers Hill NSW

Offering easy-care living perfect for first home buyers, downsizers or investors, this neat duplex has been meticulously maintained and is full of potential. Spread over a thoughtful single level design, the floorplan flows effortlessly though versatile living spaces to a private entertainer's delight. The bright kitchen offers plenty of storage, a gas cooktop and ample bench space. Glass sliders open from the rear dining zone to a spacious alfresco area which overlooks the manicured backyard, the perfect place for spending time with family and friends.

Three well-sized bedrooms make up the formal accommodation of the home. Two of the bedrooms include built-in wardrobes and the bathroom is positioned between the bedrooms and living zones for ease of access. This ultra-convenient address boasts easy access to the M7, local shops, Quakers Hill train station, Blacktown CBD and