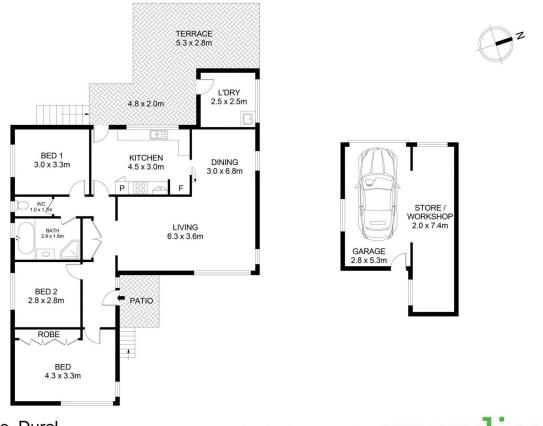

## 1 Martin Place Dural NSW

Offered to the market for the first time in 50 years, this neat single level home occupies a highly-sought Dural address. An ideal family starter or investment, the sun-soaked residence boasts a generous living and dining zone positioned next to the tidy kitchen. A rear high-set terrace overlooks the grassy backyard and is a peaceful place to spend time with family and friends.

Three bedrooms make up the formal accommodation of the home, with the master suite featuring a generous built-In wardrobe and ceiling fan. A refreshed two-way main bathroom with floor-to-ceiling tiles is carefully located between bedrooms and living zones, with a separate powder room simplifying busy mornings. This popular address is within walking distance to Dural Mall and buses, and is only a ten-minute drive from central Castle Hill.

## 1 Martin Place, Dural

Disclaimer
Floor Plan measurements are approximate and are for illustrative purposes only. While we cannot doubt the floor plans accuracy , we make no guarantee , warranty or representation as to the accuracy and completeness of the floor plan