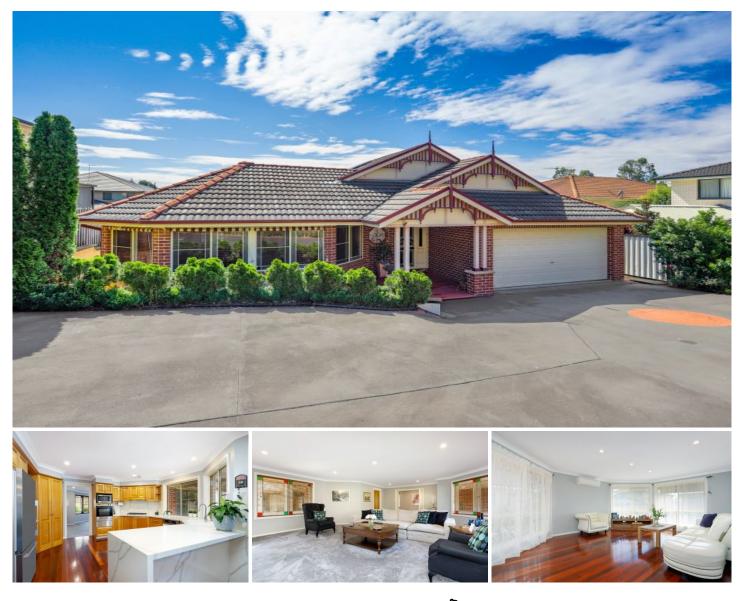

## 9 Carmelo Court Kellyville NSW

Privately set on a low maintenance block, this single level residence offers excellent appeal. Its large single level layout, enjoys a northern aspect.

Handsome timber flooring spans the kitchen and living zone with leadlight panels featuring in the lounge room. A voluminous rumpus offers access to the spacious alfresco area. Gas cooking features in the roomy updated kitchen, which has breakfast bar seating and an inviting backyard outlook.

An ensuite services the master bedroom and there are built-in robes for all four bedrooms. A built-in desk in the smallest bedroom offers versatility for use as a study. Minimal gardens remove the hassle of upkeep, with fuss free shrubs a gentle green touch at the front of the home. Kellyville Village shops are a two minute drive or a pleasant walk away. A bus stop is at the top of the street and the