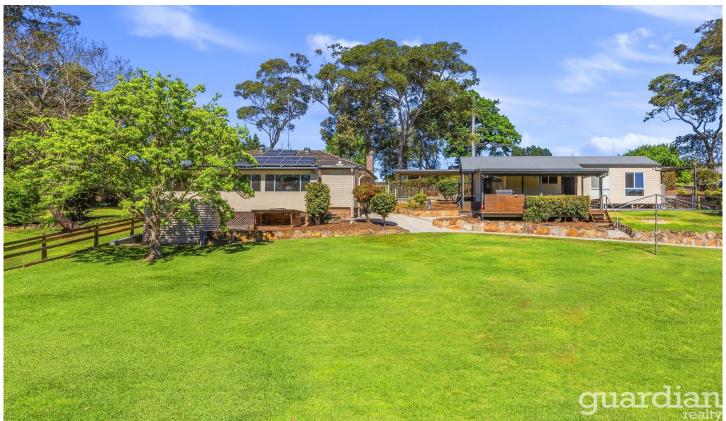

## 81 Cattai Ridge Road Glenorie NSW

Offering a tranquil outlook and great versatility for both multi-generational family living and working from home, this peaceful parcel is an incredible opportunity to secure an acreage lifestyle. Three separate buildings are positioned on the lush acres, with each enjoying large windows allowing full appreciation of the surrounding greenery. The main home offers three separate living areas including a generous living zone with built-in storage, a relaxed dining zone next to the kitchen and a rear lounge room with large windows to enjoy the lush acreage outlook.

Ideal for working from home (NBN connected) or as a granny flat, a separate dwelling with a full bathroom, bedroom, kitchenette and rear alfresco with a barbeque area is also positioned on the property. A third portable building with a bedroom, kitchenette, bathroom and living space offers further potential as additional accommodation.