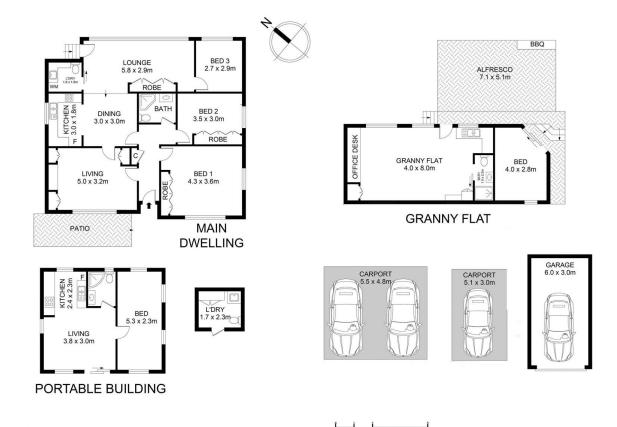

## 81 Cattai Ridge Road Glenorie NSW

Offering a tranquil outlook and great versatility for both multi-generational family living and working from home, this peaceful parcel is an incredible opportunity to secure an acreage lifestyle. Three separate buildings are positioned on the lush acres, with each enjoying large windows allowing full appreciation of the surrounding greenery. The main home offers three separate living areas including a generous living zone with built-in storage, a relaxed dining zone next to the kitchen and a rear lounge room with large windows to enjoy the lush acreage outlook.

Ideal for working from home (NBN connected) or as a granny flat, a separate dwelling with a full bathroom, bedroom, kitchenette and rear alfresco with a barbeque area is also positioned on the property. A third portable building with a bedroom, kitchenette, bathroom and living space offers further potential as additional accommodation.