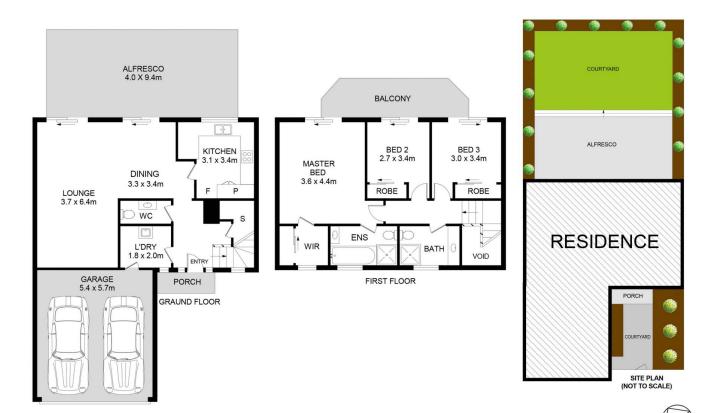

## 4/59A Castle Street Castle Hill NSW

Conveniently positioned in the heart of Castle Hill, this neat dual level townhouse offers the ultimate in low maintenance living. Spread over two sun-soaked levels, it features a generous open plan living zone with easy access to alfresco entertaining. Caesarstone benchtops frame the gourmet kitchen which overlooks the backyard and features plenty of bench space, a gas cooktop and a built-in pantry. A rear alfresco and courtyard area looks to the grassy yard, and offers the perfect place to relax with family and friends.

The upper level of the townhouse boasts three well-sized bedrooms with integrated storage and balcony access from each. A large master suite enjoys the luxury of an ensuite while a spacious main bathroom serves the other two bedrooms. This ultra-convenient address is within an easy stroll from Castle Towers, metro, buses, Castle Hill RSL,

## 4/59A Castle Street, Castle Hill

## DISCLAIMER:

PLANS SHOWN ARE FOR MARKETING PURPOSES ONLY, ALL DIMENSIONS ARE APPROXIMATE AND NOT TO SCALE. THEY ARE SUBJECT TO ERRORS AND INACCURACIES AND NO LIABILITY WILL BE ACCEPTED. INTERESTED PARTIES SHOULD MAKE THEIR OWN INQUIRIES.