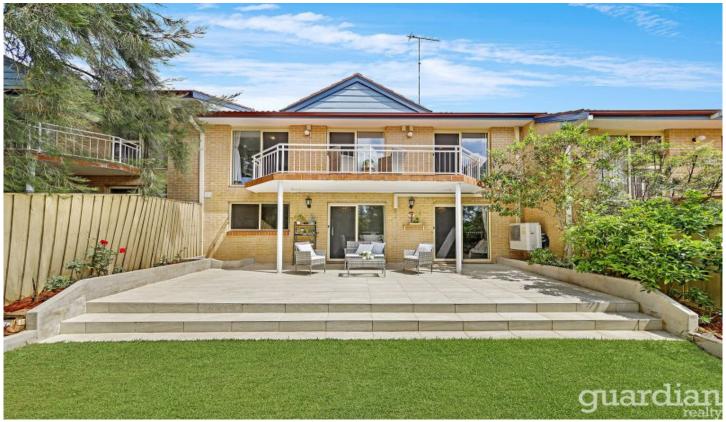

## 4/59A Castle Street Castle Hill NSW

Conveniently positioned in the heart of Castle Hill, this neat dual level townhouse offers the ultimate in low maintenance living. Spread over two sun-soaked levels, it features a generous open plan living zone with easy access to alfresco entertaining. Caesarstone benchtops frame the gourmet kitchen which overlooks the backyard and features plenty of bench space, a gas cooktop and a built-in pantry. A rear alfresco and courtyard area looks to the grassy yard, and offers the perfect place to relax with family and friends.

The upper level of the townhouse boasts three well-sized bedrooms with integrated storage and balcony access from each. A large master suite enjoys the luxury of an ensuite while a spacious main bathroom serves the other two bedrooms. This ultra-convenient address is within an easy stroll from Castle Towers, metro, buses, Castle Hill RSL,