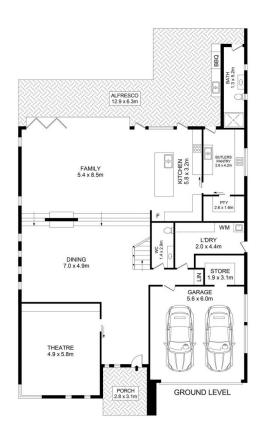

## 7 Nangar Crescent North Kellyville NSW

Custom designed with meticulous attention to quality and detail, this sensational home is a true representation of classy family living. The chic residence boasts an enviable layout for entertaining, with no expense spared in ensuring the highest of quality of inclusions throughout. A large entrance way leads through to an oversized dining and family zone, with a feature double-sided gas fireplace between the two zones truly completing the wow factor. The spectacular gourmet kitchen is framed by Caesarstone benchtops and includes high-quality Miele cooking appliances such as gas and induction cooktops and a functional Butler's pantry to conceal mess. Bi-fold doors offer seamless flow from the rear open living zone to an incredible covered alfresco with an outdoor kitchen, which overlooks the beautiful mineral pool and grassy backyard.

A statement floating staircase leads to four large bedrooms

4 🕒 5 🔓 2 🖨

Price : \$ 2,715,000 Building Size : 58 sqm

Land Size : 582 sqm

: https://www.guardianrealty.com.au/sale/ nsw/hills/north-kellyville/residential/hous e/6679133