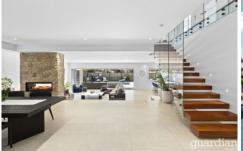

## 7 Nangar Crescent North Kellyville NSW

Custom designed with meticulous attention to quality and detail, this sensational home is a true representation of classy family living. The chic residence boasts an enviable layout for entertaining, with no expense spared in ensuring the highest of quality of inclusions throughout. A large entrance way leads through to an oversized dining and family zone, with a feature double-sided gas fireplace between the two zones truly completing the wow factor. The spectacular gourmet kitchen is framed by Caesarstone benchtops and includes high-quality Miele cooking appliances such as gas and induction cooktops and a functional Butler's pantry to conceal mess. Bi-fold doors offer seamless flow from the rear open living zone to an incredible covered alfresco with an outdoor kitchen, which overlooks the beautiful mineral pool and grassy backyard.

A statement floating staircase leads to four large bedrooms

4 🕒 5 🔓 2 🖨

Price : \$ 2,715,000 Building Size : 58 sqm

Land Size : 582 sqm

: https://www.guardianrealty.com.au/sale/ nsw/hills/north-kellyville/residential/hous e/6679133