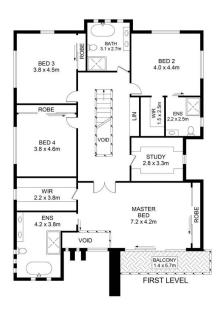

A statement floating staircase leads to four large bedrooms

4 🕒 5 🔓 2 🖨

Price : \$ 2,715,000 Building Size : 58 sqm

Land Size : 582 sqm

: https://www.guardianrealty.com.au/sale/ nsw/hills/north-kellyville/residential/hous e/6679133