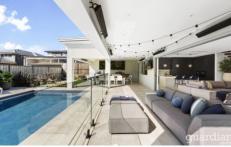

## 7 Nangar Crescent North Kellyville NSW

Custom designed with meticulous attention to quality and detail, this sensational home is a true representation of classy family living. The chic residence boasts an enviable layout for entertaining, with no expense spared in ensuring the highest of quality of inclusions throughout. A large entrance way leads through to an oversized dining and family zone, with a feature double-sided gas fireplace between the two zones truly completing the wow factor. The spectacular gourmet kitchen is framed by Caesarstone benchtops and includes high-quality Miele cooking appliances such as gas and induction cooktops and a functional Butler's pantry to conceal mess. Bi-fold doors offer seamless flow from the rear open living zone to an incredible covered alfresco with an outdoor kitchen, which overlooks the beautiful mineral pool and grassy backyard.