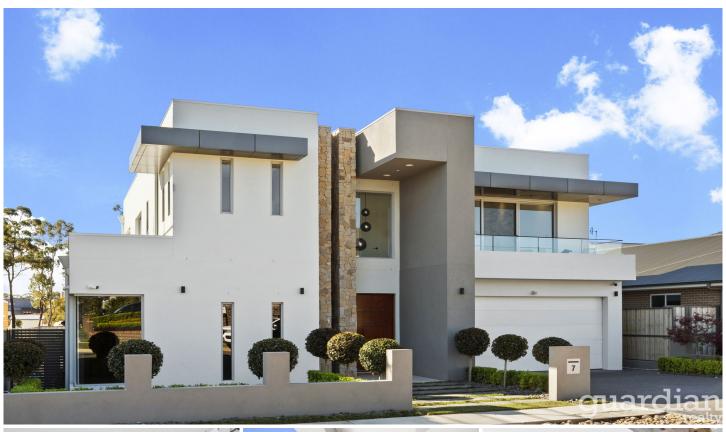

## 7 Nangar Crescent North Kellyville NSW

Custom designed with meticulous attention to quality and detail, this sensational home is a true representation of classy family living. The chic residence boasts an enviable layout for entertaining, with no expense spared in ensuring the highest of quality of inclusions throughout. A large entrance way leads through to an oversized dining and family zone, with a feature double-sided gas fireplace between the two zones truly completing the wow factor. The spectacular gourmet kitchen is framed by Caesarstone benchtops and includes high-quality Miele cooking appliances such as gas and induction cooktops and a functional Butler's pantry to conceal mess. Bi-fold doors offer seamless flow from the rear open living zone to an incredible covered alfresco with an outdoor kitchen, which overlooks the beautiful mineral pool and grassy backyard.

A statement floating staircase leads to four large bedrooms

4 🕒 5 🔓 2 🖨

Price : \$ 2,715,000 Building Size : 58 sqm

Land Size : 582 sqm

: https://www.guardianrealty.com.au/sale/ nsw/hills/north-kellyville/residential/hous e/6679133