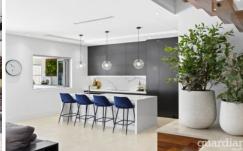

## 7 Nangar Crescent North Kellyville NSW

Custom designed with meticulous attention to quality and detail, this sensational home is a true representation of classy family living. The chic residence boasts an enviable layout for entertaining, with no expense spared in ensuring the highest of quality of inclusions throughout. A large entrance way leads through to an oversized dining and family zone, with a feature double-sided gas fireplace between the two zones truly completing the wow factor. The spectacular gourmet kitchen is framed by Caesarstone benchtops and includes high-quality Miele cooking appliances such as gas and induction cooktops and a functional Butler's pantry to conceal mess. Bi-fold doors offer seamless flow from the rear open living zone to an incredible covered alfresco with an outdoor kitchen, which overlooks the beautiful mineral pool and grassy backyard.