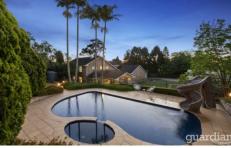

The backyard is pure paradise for both the young and old, with a heated saltwater pool complete with a helix two-twist

5 **La** 3 **La** 3 **Ca** 

**Price** : \$ 3,400,000 Land Size: 2156 sqm

View : https://www.guardianrealty.com.au/sale/nsw