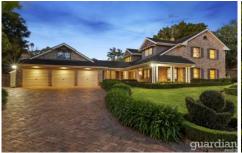

## 6 Binet Way Glenhaven NSW

Occupying a beautifully manicured parcel in a whisper quiet position, this incredible Binet Home ticks the boxes for growing families and passionate entertainers. Spread over two luxurious levels, the home has been meticulously maintained and boasts an abundance of sun-soaked living zones. The ground floor exudes an immediate sense of grandeur with large formal lounge and dining spaces positioned to the right of the entry way, while a rumpus to the left is complete with a fireplace. Centrally positioned between living zones, the gourmet kitchen is framed by stone benchtops, offers plenty of storage and includes modern cooking appliances. Glass sliders open from the meals and rumpus areas to an oversized covered alfresco with an outdoor barbecue area to make entertaining easy.