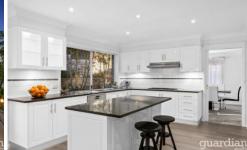

## 6 Binet Way Glenhaven NSW

Occupying a beautifully manicured parcel in a whisper quiet position, this incredible Binet Home ticks the boxes for growing families and passionate entertainers. Spread over two luxurious levels, the home has been meticulously maintained and boasts an abundance of sun-soaked living zones. The ground floor exudes an immediate sense of grandeur with large formal lounge and dining spaces positioned to the right of the entry way, while a rumpus to the left is complete with a fireplace. Centrally positioned between living zones, the gourmet kitchen is framed by stone benchtops, offers plenty of storage and includes modern cooking appliances. Glass sliders open from the meals and rumpus areas to an oversized covered alfresco with an outdoor barbecue area to make entertaining easy.