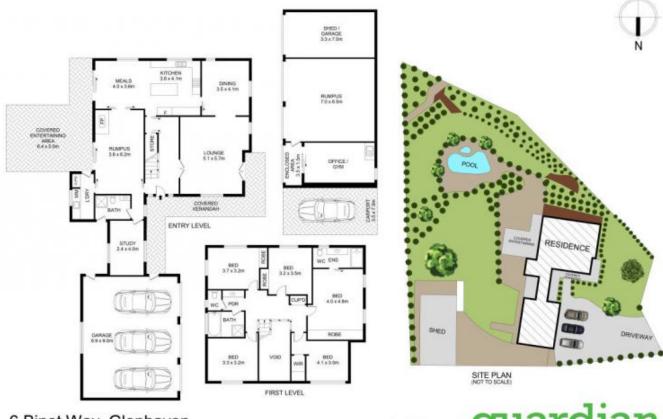

## 6 Binet Way Glenhaven NSW

Occupying a beautifully manicured parcel in a whisper quiet position, this incredible Binet Home ticks the boxes for growing families and passionate entertainers. Spread over two luxurious levels, the home has been meticulously maintained and boasts an abundance of sun-soaked living zones. The ground floor exudes an immediate sense of grandeur with large formal lounge and dining spaces positioned to the right of the entry way, while a rumpus to the left is complete with a fireplace. Centrally positioned between living zones, the gourmet kitchen is framed by stone benchtops, offers plenty of storage and includes modern cooking appliances. Glass sliders open from the meals and rumpus areas to an oversized covered alfresco with an outdoor barbecue area to make entertaining easy.

The backyard is pure paradise for both the young and old, with a heated saltwater pool complete with a helix two-twist

5 **La** 3 **La** 3 **Ca** 

**Price** : \$ 3,400,000 Land Size: 2156 sqm

View : https://www.guardianrealty.com.au/sale/nsw