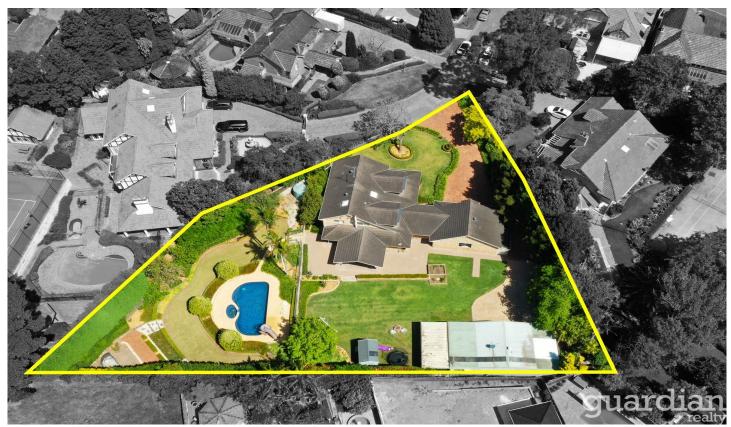

## 6 Binet Way Glenhaven NSW

Occupying a beautifully manicured parcel in a whisper quiet position, this incredible Binet Home ticks the boxes for growing families and passionate entertainers. Spread over two luxurious levels, the home has been meticulously maintained and boasts an abundance of sun-soaked living zones. The ground floor exudes an immediate sense of grandeur with large formal lounge and dining spaces positioned to the right of the entry way, while a rumpus to the left is complete with a fireplace. Centrally positioned between living zones, the gourmet kitchen is framed by stone benchtops, offers plenty of storage and includes modern cooking appliances. Glass sliders open from the meals and rumpus areas to an oversized covered alfresco with an outdoor barbecue area to make entertaining easy.

The backyard is pure paradise for both the young and old, with a heated saltwater pool complete with a helix two-twist

5 **La** 3 **La** 3 **Ca** 

**Price** : \$ 3,400,000 Land Size: 2156 sqm

View : https://www.guardianrealty.com.au/sale/nsw