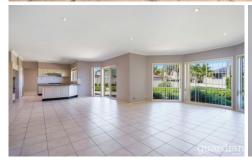

## Featuring:

- ? Ensuite & walk-in robe to main bedroom,
- ? Built-ins to other 3 bedrooms,
- ? Modern kitchen with gas appliances,
- ? Enormous family room with split system air conditioner,
- ? Formal Lounge
- ? Formal Dining
- ? Great size block with manicured gardens,
- ? 4-car garage.
- ? Outdoor Pets Allowed