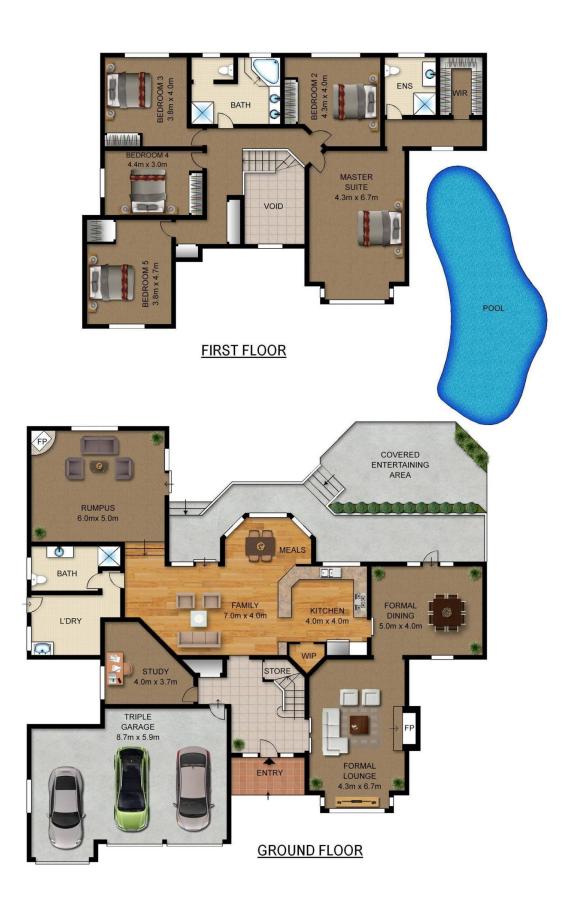

## 9 Eryne Place Dural NSW

There's abundant space for the entire family with this generously proportioned dual level home, tranquilly positioned on an impressive 968sqm in a premier Dural cul-de-sac.

Well maintained and zoned for Cherrybrook Technology High, it offers a selection of ample living areas including formal lounge with fireplace, separate dining, multi-use rumpus, and a fully renovated gas kitchen flowing out to open plan casual meals/family room.

An expansive all-weather alfresco terrace overlooking a sparkling saltwater pool promises exceptional outdoor entertaining for gatherings both large and small, with swathes of level lawn and established gardens providing a verdant backdrop.

## 5 连 3 🚍

**Price** : \$ 2,660,000 **Land Size** : 970 sgm

View : https://www.guardianrealty.com.au/sale/nsw

/hills/dural/residential/house/6667882

Grant McEnally 0414 968 460

Sam Schwarz 0423 731 015