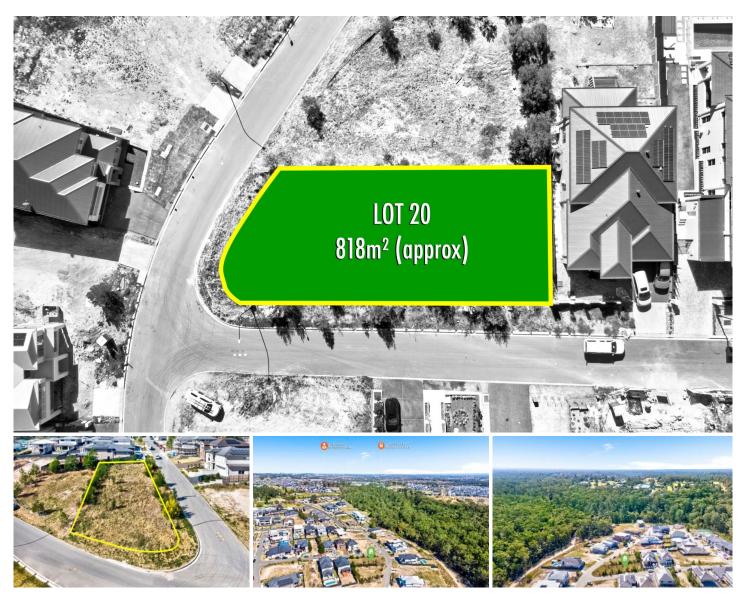

## 9 Whitsunday Circuit North Kellyville NSW

Quietly positioned within the prestigious Crystal Waters Estate, this generous 818sqm corner block is ready for you to design and build your dream home. With a wide frontage and desirable aspect, the sizable block is an ideal parcel for a variety of home styles. Enviably positioned as part of the sought-after North Kellyville precinct, this rare corner block is surrounded by other high-quality homes.

**Price** : \$ 1,450,000 **Land Size** : 818 sqm

View: https://www.guardianrealty.com.au/sale/nsw/hills/north-kellyville/residential/land/659462

8

Sam Schwarz 0423 731 015

Aaron Godfrey 0422 081 888