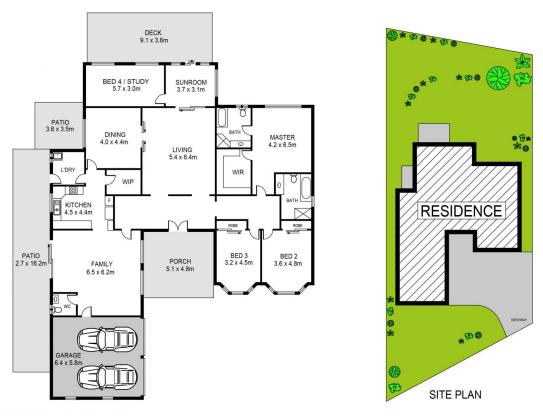

## 67 Ulundri Drive Castle Hill NSW

Set in the heart of Castle Hill on a beautifully landscaped block, this sought-after single level residence is full of opportunity. Offering multiple sun-soaked living areas including a oversized family area, the home boasts a flexible floorplan which can be adjusted to individual family needs. Marble benchtops frame the gourmet kitchen which includes a walk-in pantry and quality Blanco appliances. A rear sunroom opens to a deck to enjoy the impressive garden views, while a side patio area is an ideal place for relaxing in the sun.

Four large bedrooms with integrated storage make up the formal accommodation of the home. An ensuite complete with a bathtub adds a touch of luxury to the master suite while a large bathroom is positioned next to the other three bedrooms for ease. This popular address offers ultimate convenience with Castle Towers & Castle Hill Metro within

## 67 ULUNDRI DRIVE, CASTLE HILL

## DISCLAIMER:

PLANS SHOWN ARE FOR MARKETING PURPOSES ONLY, ALL DIMENSIONS ARE APPROXIMATE AND NOT TO SCALE. THEY ARE SUBJECT TO ERRORS AND INACCURACIES AND NO LIABILITY WILL BE ACCEPTED. INTERESTED PARTIES SHOULD MAKE THEIR OWN INQUIRIES.