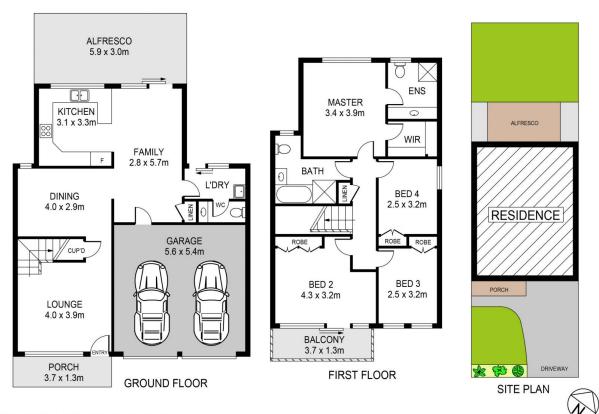

## 24 Alessandra Drive Kellyville NSW

Set across from local shops and within walking distance to buses, this easy-care duplex promises a highly-sought Hills lifestyle. Boasting modern street appeal and a flexible floorplan for family living, the ground floor opens to a lounge room on entry which flows through to a relaxed living area. Sun-soaked family and dining zones surround the neat kitchen which features a gas cooktop, ample bench space and plenty of storage. Designed to make outdoor entertaining easy, glass sliders offer easy flow to a covered alfresco area which overlooks the child-friendly backyard.

The upper-level features four well-sized and light-filled bedrooms, each with integrated storage as well as a walk in robe attached to the master. An ensuite adds a touch of privacy to the master suite while a large main bathroom serves the other three bedrooms. This address is across

## 24 ALESSANDRA DRIVE, KELLYVILLE

## DISCLAIMER:

PLANS SHOWN ARE FOR MARKETING PURPOSES ONLY, ALL DIMENSIONS ARE APPROXIMATE AND NOT TO SCALE: THEY ARE SUBJECT TO ERRORS AND INACCURACIES AND NO LIABILITY WILL BE ACCEPTED, INTERESTED PARTIES SHOULD MAKE THEIR OWN INQUIRIES.