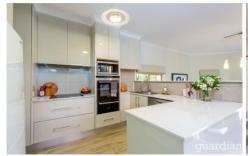

## 19 Bimbil Place Castle Hill NSW

Set in the heart of Castle Hill, this meticulously maintained single level home offers a low maintenance lifestyle ideal for busy professionals, families and downsizers. Bright and light throughout, a rear lounge room exudes a relaxed and private family feel while a separate dining zone makes meal times easy. Caesarstone benchtops and crisp cabinetry frame the kitchen which also includes a built-in pantry and modern stainless-steel cooking appliances. Bi-fold doors open from the internal dining zone to a beautiful alfresco ideal for enjoying time with family and friends.