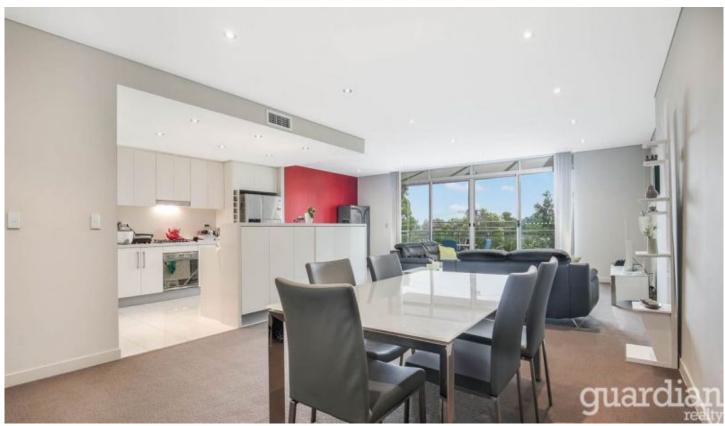

## 6/33-39 Cecil Avenue Castle Hill NSW

This sleek first floor apartment with 9ft ceilings in the ever popular Verincourt Estate has two bedrooms each with built-ins, including the over-sized master with en-suite.

Entertaining is easy with the open plan lounge and dining rooms that flow out to the spacious North facing balcony overlooking the leafy surrounds.. Cook, eat and enjoy in the generous gourmet polyurethane kitchen complete with waterfall edged benchtops, gas cooking and European appliances.