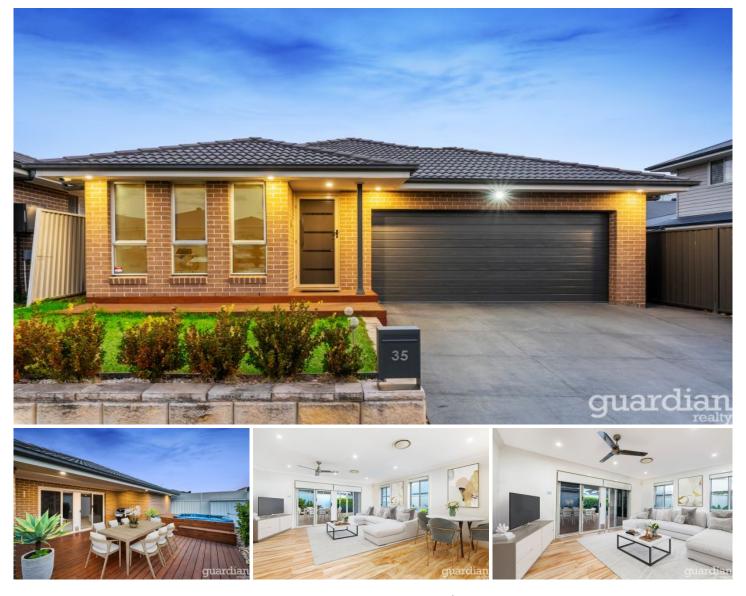

#### **35 Swift Street Riverstone NSW**

Immaculate both inside and out, this near-new Lucas Home offers a flexible floorplan perfect as a first home or tidy low maintenance downsizer. Boasting open plan living space as well as a separate room offering potential as an additional living zone or home office, the home is light and bright throughout. Framed by crisp cabinetry and Caesarstone benchtops, the impressive kitchen includes a built-in pantry, modern stainless-steel cooking appliances and a gas cooktop. Glass sliders from the rear living area offer seamless transition from the rear living area to a beautiful entertaining deck with a North-to-rear aspect and private spa area.

Four well-sized bedrooms with integrated storage make up the formal accommodation of the home. Set at the rear, the master suite enjoys the luxury of a modern ensuite with floor-to-ceiling tiles and the storage of a walk-in wardrobe.

### 4 🖿 2 📛 2 🖨

| Price | 1 | \$ | 960 | ,000 |
|-------|---|----|-----|------|
|-------|---|----|-----|------|

- View
- Land Size : 369 sqm
  - : https://www.guardianrealty.com.au/sale/nsw /western-sydney/riverstone/residential/hous e/6572673