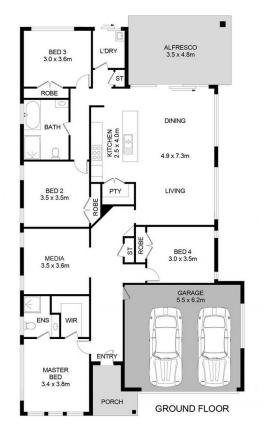

## 109 BARRY ROAD, NORTH KELLYVILLE

## DISCLAIMER:

PLANS SHOWN ARE FOR MARKETING PURPOSES ONLY, ALL DIMENSIONS ARE APPROXIMATE AND NOT TO SCALE. THEY ARE SUBJECT TO ERRORS AND INACCURACIES AND NO LIABILITY WILL BE ACCEPTED. INTERESTED PARTIES SHOULD MAKE THEIR OWN INQUIRIES.