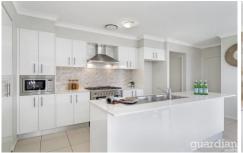

## 109 Barry Road North Kellyville NSW

Enjoying position in the growing North Kellyville precinct, this immaculate single level residence is an enviable choice for both families and downsizers. Boasting great street appeal and easy-care gardens, the home opens to light-saturated interiors with the main living zone and kitchen enjoying the benefits of a North aspect. Caesarstone benchtops and crisp cabinetry frame the gourmet kitchen which is complete with a built-in pantry and modern live stainless-steel cooking appliances. Glass sliders from the dining zone offer easy flow to a covered alfresco area which overlooks the child-friendly backyard.