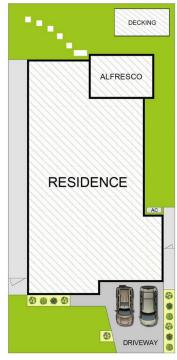

4 🕮 2 🔁 2 🖨

Land Size: 450 sqm

View : https://www.guardianrealty.com.au/sale/nsw

/hills/north-kellyville/residential/house/65687

29

Grant McEnally 0414 968 460

SITE PLAN

## 109 BARRY ROAD, NORTH KELLYVILLE

## DISCLAIMER:

PLANS SHOWN ARE FOR MARKETING PURPOSES ONLY, ALL DIMENSIONS ARE APPROXIMATE AND NOT TO SCALE. THEY ARE SUBJECT TO ERRORS AND INACCURACIES AND NO LIABILITY WILL BE ACCEPTED. INTERESTED PARTIES SHOULD MAKE THEIR OWN INQUIRIES.