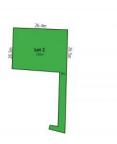

## 552B Old Northern Road Dural NSW

Presenting 700 sqm (approx) of sunlit land, this impressive block promises position and prestige.

The unique opportunity invites you to design and build your dream home, ideally located with views to the rear and a stones throw from Round Corner shops. This is a rare opportunity to own a piece of Dural land.

Enviably situated moments to private schools, local shops, parks, Castle Towers and train stations, this land offers premier family living.

- ? 700sqm (approx) of sunlit land
- ? Level building block
- ? Elevated aspect to rear

? Conveniently positioned to schools, Castle Towers and train

- Price : \$ 1,350,000
- Land Size : 700 sqm View : https://ww
  - : https://www.guardianrealty.com.au/sale/nsw /hills/dural/residential/land/6563014