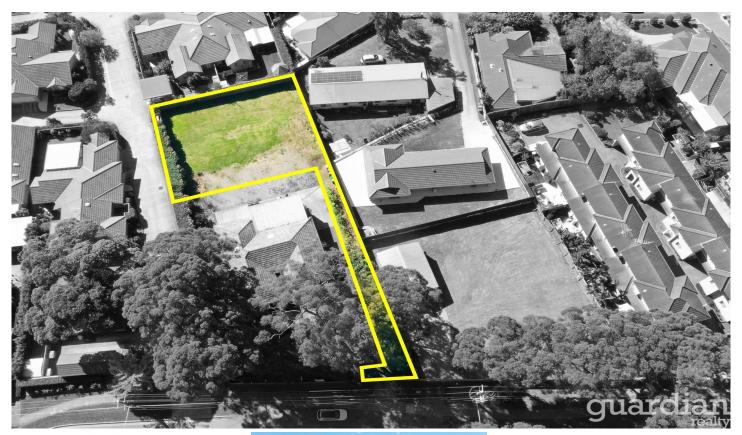

## 552B Old Northern Road Dural NSW

Presenting 700 sqm (approx) of sunlit land, this impressive block promises position and prestige.

The unique opportunity invites you to design and build your dream home, ideally located with views to the rear and a stones throw from Round Corner shops. This is a rare opportunity to own a piece of Dural land.

Enviably situated moments to private schools, local shops, parks, Castle Towers and train stations, this land offers premier family living.

- ? 700sqm (approx) of sunlit land
- ? Level building block
- ? Elevated aspect to rear

? Conveniently positioned to schools, Castle Towers and train

- Price : \$ 1,350,000
- Land Size : 700 sqm View : https://ww
  - : https://www.guardianrealty.com.au/sale/nsw /hills/dural/residential/land/6563014