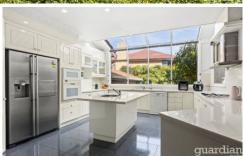

## 23 Westminster Drive Castle Hill NSW

Boasting a commanding façade in a highly-sought pocket, this dual level residence offers an abundance of living space perfect or families. Double front doors open to a formal lounge setting, exuding a relaxed feel ideal for enjoying cosy family time. Large windows allow incredible light saturation into the gourmet kitchen which features Caesarstone benchtops, a built-in pantry and plenty of cupboard space. Positioned at the rear of the home to allow for maximum warmth is a relaxed sunroom while a spacious open plan living space surrounds the kitchen area. Glass sliders open from the kitchen to a paved area overlooking the pool, perfect for entertaining guests.