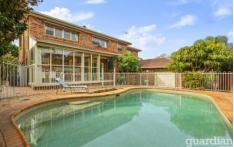

## 23 Westminster Drive Castle Hill NSW

Boasting a commanding façade in a highly-sought pocket, this dual level residence offers an abundance of living space perfect or families. Double front doors open to a formal lounge setting, exuding a relaxed feel ideal for enjoying cosy family time. Large windows allow incredible light saturation into the gourmet kitchen which features Caesarstone benchtops, a built-in pantry and plenty of cupboard space. Positioned at the rear of the home to allow for maximum warmth is a relaxed sunroom while a spacious open plan living space surrounds the kitchen area. Glass sliders open from the kitchen to a paved area overlooking the pool, perfect for entertaining guests.