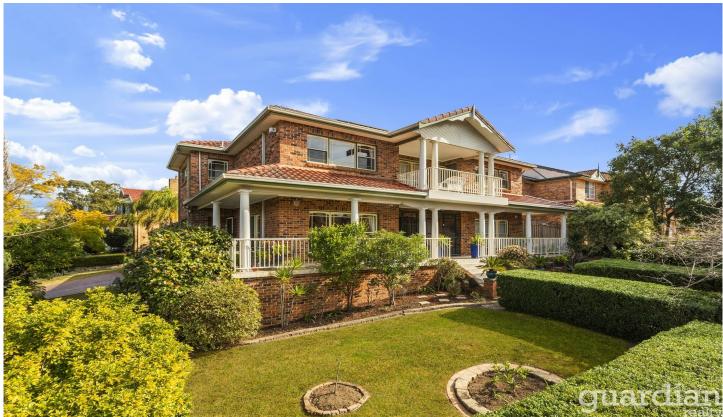

## 23 Westminster Drive Castle Hill NSW

Boasting a commanding façade in a highly-sought pocket, this dual level residence offers an abundance of living space perfect or families. Double front doors open to a formal lounge setting, exuding a relaxed feel ideal for enjoying cosy family time. Large windows allow incredible light saturation into the gourmet kitchen which features Caesarstone benchtops, a built-in pantry and plenty of cupboard space. Positioned at the rear of the home to allow for maximum warmth is a relaxed sunroom while a spacious open plan living space surrounds the kitchen area. Glass sliders open from the kitchen to a paved area overlooking the pool, perfect for entertaining guests.

5 🛌 3 🟪 3 🚘

**Price** : \$ 2,860,000 **Land Size** : 947 sqm

View : https://www.guardianrealty.com.au/sale/nsw /hills/castle-hill/residential/house/6559160

Daniel Toms 0448 013 566

Stephen Giacomelli 0413 360 777