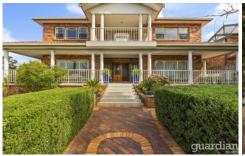

## 23 Westminster Drive Castle Hill NSW

Boasting a commanding façade in a highly-sought pocket, this dual level residence offers an abundance of living space perfect or families. Double front doors open to a formal lounge setting, exuding a relaxed feel ideal for enjoying cosy family time. Large windows allow incredible light saturation into the gourmet kitchen which features Caesarstone benchtops, a built-in pantry and plenty of cupboard space. Positioned at the rear of the home to allow for maximum warmth is a relaxed sunroom while a spacious open plan living space surrounds the kitchen area. Glass sliders open from the kitchen to a paved area overlooking the pool, perfect for entertaining guests.