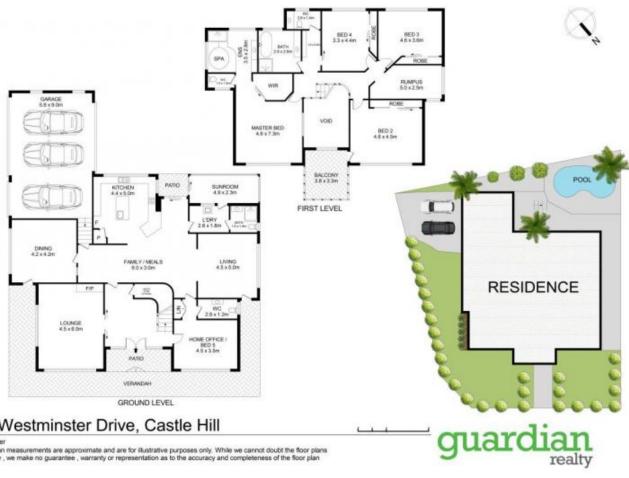

## 23 Westminster Drive Castle Hill NSW

Boasting a commanding façade in a highly-sought pocket, this dual level residence offers an abundance of living space perfect or families. Double front doors open to a formal lounge setting, exuding a relaxed feel ideal for enjoying cosy family time. Large windows allow incredible light saturation into the gourmet kitchen which features Caesarstone benchtops, a built-in pantry and plenty of cupboard space. Positioned at the rear of the home to allow for maximum warmth is a relaxed sunroom while a spacious open plan living space surrounds the kitchen area. Glass sliders open from the kitchen to a paved area overlooking the pool, perfect for entertaining guests.

Four king-sized bedrooms with integrated storage feature on the upper level of the home. The incredible master suite enjoys a chic ensuite complete with a spa bath, a large walk-in wardrobe and a balcony window which overlooks

23 Westminster Drive, Castle Hill

Disclaimer
Floor Plan measurements are approximate and are for illustrative purposes only. While we cannot doubt the floor plans accuracy, we make no guarantee, warranty or representation as to the accuracy and completeness of the floor plan