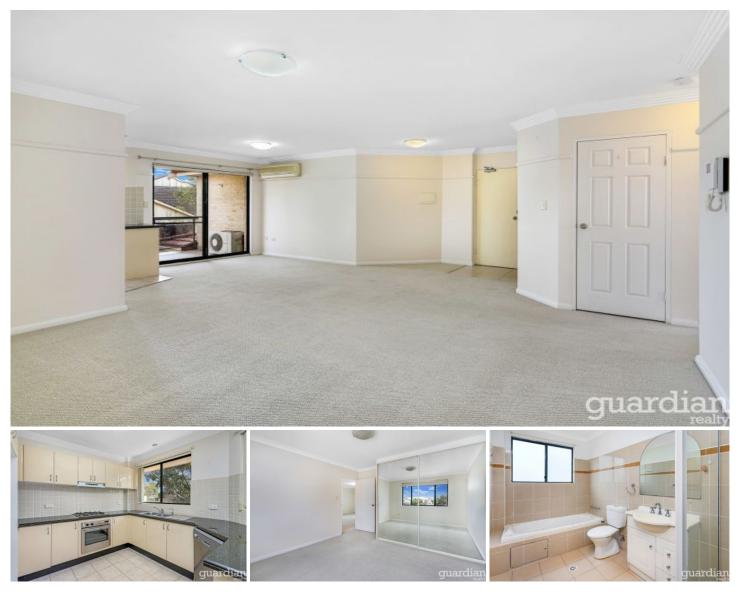

## 8/19-21 Showground Road Castle Hill NSW

This apartment is perfectly located across the road from Castle Towers and the Metro Train

With bus stops and the Metro train station to city within a 5 minute walk, this property is perfect for those needing to get to Macquarie or the City for work or education.

- ? 2 spacious bedrooms
- ? Large open plan living area
- ? Generously sized balcony perfect for entertaining
- ? Large kitchen with granite bench tops, plenty of cupboard space and gas cooking
- ? Stainless steel appliances including a dishwasher
- ? Built-in wardrobe to second bedrooms
- ? Single lock up garage
- ? Lots of Visitor parking
- ? Secure Basement parking