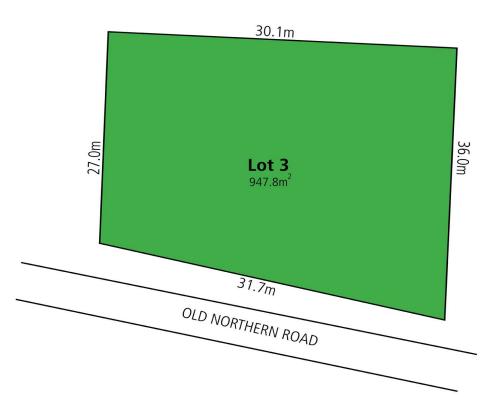

## 554 Old Northern Road Dural NSW

Presenting 947 sqm (approx) of sunlit land, this impressive block promises position and prestige.

The unique opportunity invites you to design and build your dream home, ideally located with views to the rear and a stones throw from Round Corner shops. This is a rare opportunity to own a piece of Dural land.

Enviably situated moments to private schools, local shops, parks, Castle Towers and train stations, this land offers premier family living.

- ? 947sqm (approx) of sunlit land
- ? Level building block
- ? Elevated aspect to rear
- ? Conveniently positioned to schools, Castle Towers and train

Land Size: 947 sqm

View: https://www.guardianrealty.com.au/sale/nsw

/hills/dural/residential/land/6499823

Ben Jobberns 0402 444 171

Harrison Mahaffie 0447 551 737