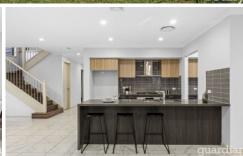

## 24 Lambeth Road Schofields NSW

THIS PROPERTY CAN BE VIEW VIA PRIVATE INSPECTION DURING COVID LOCKDOWN. PLEASE CONTACT THE SALES AGENT DIRECTLY TO ARRANGE AN APPOINTMENT.

Modern and proud-standing, this three-year young Hudson Home boasts high-quality inclusions and exceptional opportunity for generous family living. Set on a beautifully landscaped parcel, the immaculate residence offers a fifth bedroom on the ground floor with full bathroom access, perfect for those seeking multi-generational living or as guest accommodation. Conveniently set between indoor and outdoor living, the gourmet kitchen is framed by Caesarstone benchtops and features a large walk-in pantry, modern stainless-steel cooking appliances and 40mm waterfall edge benchtops. Glass sliders open from the rear dining and family zone, offering seamless flow to a