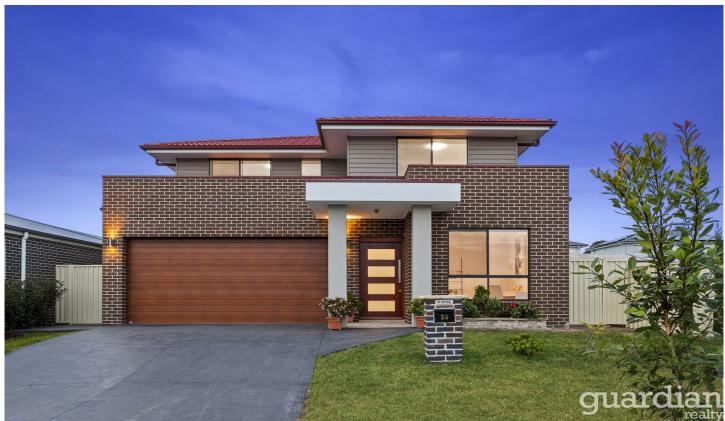

## 24 Lambeth Road Schofields NSW

THIS PROPERTY CAN BE VIEW VIA PRIVATE INSPECTION DURING COVID LOCKDOWN. PLEASE CONTACT THE SALES AGENT DIRECTLY TO ARRANGE AN APPOINTMENT.

Modern and proud-standing, this three-year young Hudson Home boasts high-quality inclusions and exceptional opportunity for generous family living. Set on a beautifully landscaped parcel, the immaculate residence offers a fifth bedroom on the ground floor with full bathroom access, perfect for those seeking multi-generational living or as guest accommodation. Conveniently set between indoor and outdoor living, the gourmet kitchen is framed by Caesarstone benchtops and features a large walk-in pantry, modern stainless-steel cooking appliances and 40mm waterfall edge benchtops. Glass sliders open from the rear dining and family zone, offering seamless flow to a

5 🗀 3 🔓 2 🖨

**Price** : \$ 1,280,000 **Land Size** : 421 sgm

View: https://www.guardianrealty.com.au/sale/nsw

/western-sydney/schofields/residential/hous

e/6498914