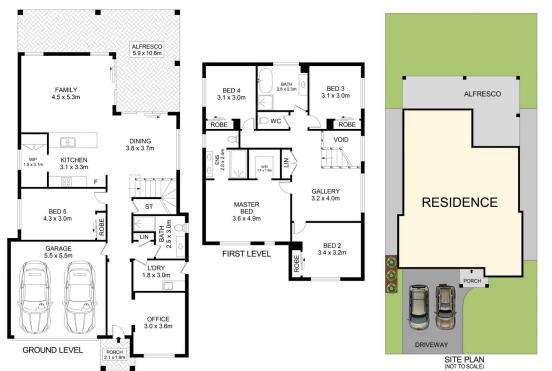

## 24 Lambeth Road Schofields NSW

THIS PROPERTY CAN BE VIEW VIA PRIVATE INSPECTION DURING COVID LOCKDOWN. PLEASE CONTACT THE SALES AGENT DIRECTLY TO ARRANGE AN APPOINTMENT.

Modern and proud-standing, this three-year young Hudson Home boasts high-quality inclusions and exceptional opportunity for generous family living. Set on a beautifully landscaped parcel, the immaculate residence offers a fifth bedroom on the ground floor with full bathroom access, perfect for those seeking multi-generational living or as guest accommodation. Conveniently set between indoor and outdoor living, the gourmet kitchen is framed by Caesarstone benchtops and features a large walk-in pantry, modern stainless-steel cooking appliances and 40mm waterfall edge benchtops. Glass sliders open from the rear dining and family zone, offering seamless flow to a