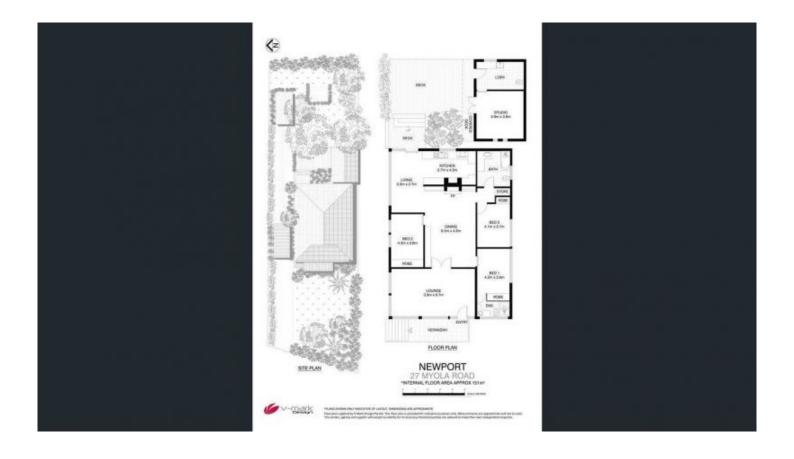

## 27 Myola Road Newport NSW

Situated approx. 150 metres from Newport beach & village in a prime location within the highly sought after Golden Triangle. Classic beach house sits on 850m2 boasts original charm & character with well-proportioned living spaces.

For those desiring tranquillity & convenience , this perfect home is ready for you.

- ? 3 bedrooms all with built in wardrobes
- ? 2 bathrooms 3rd toilet
- ? Updated kitchen featuring gas cooking & stainless steel appliances
- ? Streaming with natural light
- ? Timber floors boards
- ? Lock up garage plus loads off street parking
- ? An outdoor studio with toilet providing guest