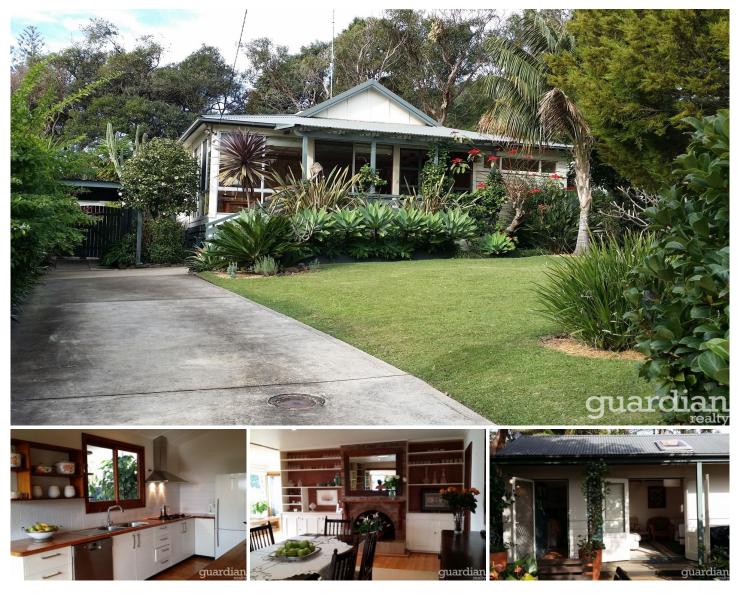

## 27 Myola Road Newport NSW

Situated approx. 150 metres from Newport beach & village in a prime location within the highly sought after Golden Triangle. Classic beach house sits on 850m2 boasts original charm & character with well-proportioned living spaces.

For those desiring tranquillity & convenience , this perfect home is ready for you.

- ? 3 bedrooms all with built in wardrobes
- ? 2 bathrooms 3rd toilet
- ? Updated kitchen featuring gas cooking & stainless steel appliances
- ? Streaming with natural light
- ? Timber floors boards
- ? Lock up garage plus loads off street parking
- ? An outdoor studio with toilet providing guest