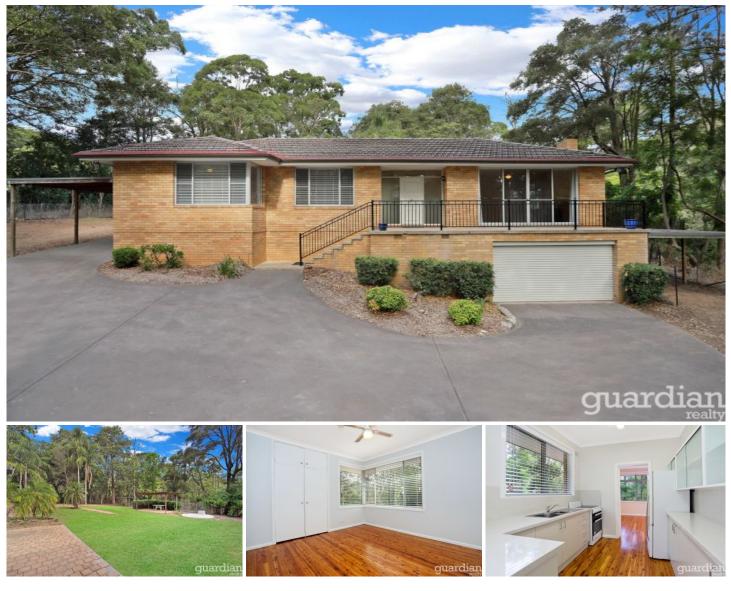

## 3a Cattai Ridge Road Glenorie NSW

Offering an abundance of space, peace and privacy with picturesque surrounds is this delightful family home. The home features 3 large bedrooms all with built in robes, a spacious "L" shaped lounge and dining room that flows out onto the front porch with acreage views, a spotless family bathroom with separate toilet and an updated kitchen with electric cooker and plenty of storage finishes off this relaxed contemporary home.

Generous outdoor living gives you a great size backyard with a garden shed and gazebo area. A single garage and 2 separate carports allows extra space to park your trailer, caravan or boat!

Additional Features:-

? Timber Flooring throughout

https://www.guardianrealty.com.au

View : https://www.guardianrealty.com.au/lease/nsw/hill s/glenorie/residential/house/6495534