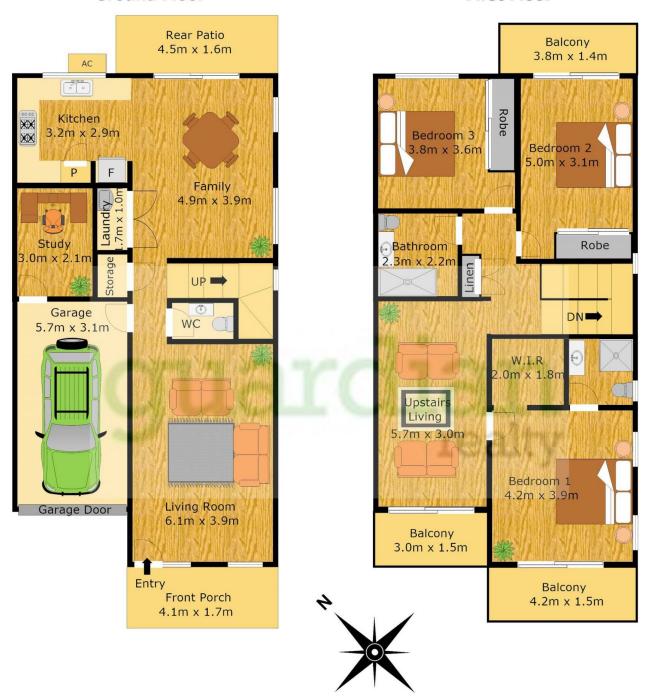

### 11/2 Cathay Place Kellyville NSW

Stylish and spacious town houses featuring 3 double size bedrooms all with large mirrored wardrobes with the master having a walk-in-robe and ensuite (2 bedrooms have balconies). There is an upstairs rumpus with balcony, study off garage, lounge room, meals/family room and the chic kitchen with gas cooking and stainless steel appliances overlook the alfresco and fully fenced rear yard.

## Ground Floor First Floor

## **Disclaimer**

Dimensions are approximate and should only be used as a guide, they are not to scale and no liability will be accepted.