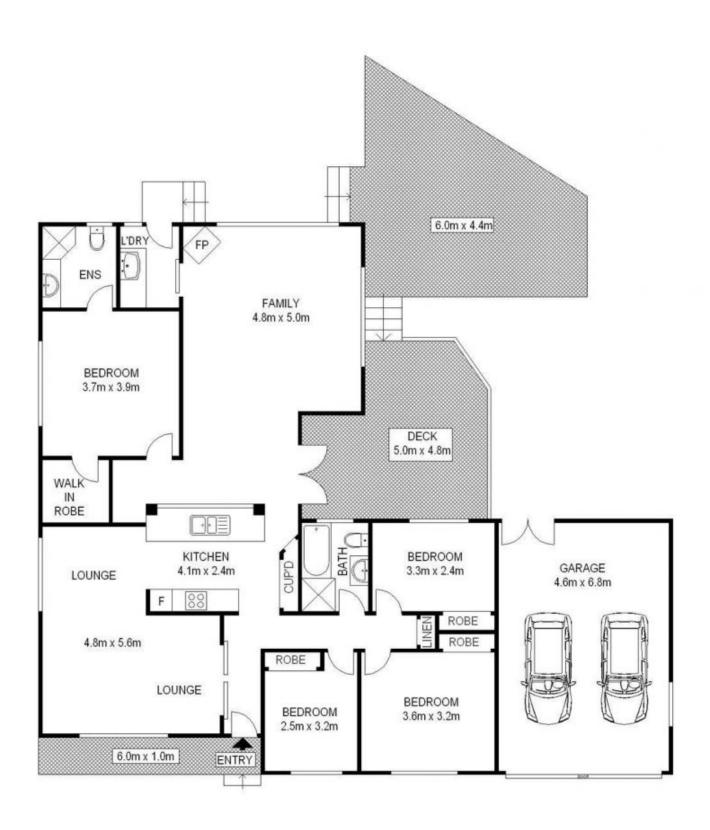

## 13 Millar Crescent Dural NSW

Nestled at the end of a quiet cul-de-sac bordering a reserve, this classic character family home has been given a 'Stylish and Contemporary' update.

The property brings the outdoors inside taking full advantage of the sunny north to rear aspect with extensive use of floor to ceiling glass at both front and rear.

## Offering

- 4 bedroom
- En-suite plus main bathroom
- Formal lounge and dining
- Family room with combustion fire place and split system air conditioner
- Polyurethane and CaesarStone kitchen with dishwasher
- Large covered alfresco deck
- Lower level paved entertaining area