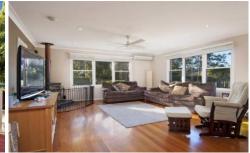

## Offering

- 4 bedroom
- En-suite plus main bathroom
- Formal lounge and dining
- Family room with combustion fire place and split system air conditioner
- Polyurethane and CaesarStone kitchen with dishwasher
- Large covered alfresco deck
- Lower level paved entertaining area