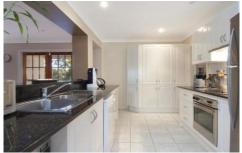

## Offering

- 4 bedroom
- En-suite plus main bathroom
- Formal lounge and dining
- Family room with combustion fire place and split system air conditioner
- Polyurethane and CaesarStone kitchen with dishwasher
- Large covered alfresco deck
- Lower level paved entertaining area